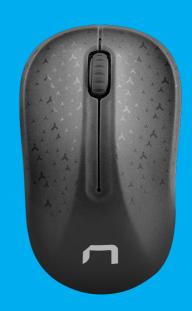

## **TOUCAN**

**WIRELESS MOUSE** 

## **PRODUCT FEATURES:**

- Ergonomic shape
- Nano receiver storage
- Wireless 2.4ghz with up to 10m range
- Precise optical sensor with up to 1600 dpi
- Rubber scroll wheel

| DPI levels                     | 800 -1200 -1600                                                 |
|--------------------------------|-----------------------------------------------------------------|
| Communication                  | Wireless                                                        |
| Interface                      | 2.4 GHz                                                         |
| Sensor                         | Optical                                                         |
| Maximum resolution             | up to 1 600 DPI                                                 |
| Number of buttons              | 3                                                               |
| Range                          | 10 m                                                            |
| Supported Operating<br>Systems | Android, Linux, Windows 7, Windows 8, Windows 10,<br>Windows 11 |
| Power supply                   | 1x AA                                                           |
| Batteries included             | No                                                              |
| Dimensions                     | 100 x 60 x 38 mm                                                |
| Weight                         | 49 g                                                            |