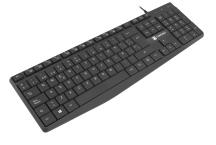

## NAUTILUS SLIM WIRED KEYBOARD

## **PRODUCT FEATURES:**

- Durable membrane mechanism
- Multimedia function keys
- Ergonomic, quiet keys
- Slim keyboard profile
- Protective layer of "PU Coating" on keycaps provide resistance against abrasion
- Anti-slip rubber feet
- Foldable feet for height adjustment
- Elegant, minimalist design