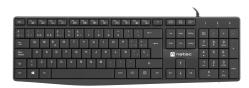

## NAUTILUS SLIM WIRED KEYBOARD

## **PRODUCT FEATURES:**

- Durable membrane mechanism
- Multimedia function keys
- Ergonomic, quiet keys
- Slim keyboard profile
- Protective layer of "PU Coating" on keycaps provide resistance against abrasion
- Anti-slip rubber feet
- Foldable feet for height adjustment
- Elegant, minimalist design