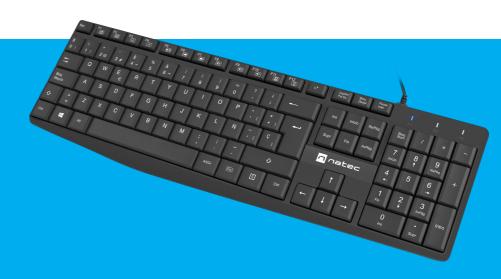

## NAUTILUS SLIM WIRED KEYBOARD

## **PRODUCT FEATURES:**

- Durable membrane mechanism
- Multimedia function keys
- Ergonomic, quiet keys
- Slim keyboard profile
- Protective layer of "PU Coating" on keycaps provide resistance against abrasion
- Anti-slip rubber feet
- Foldable feet for height adjustment
- Elegant, minimalist design