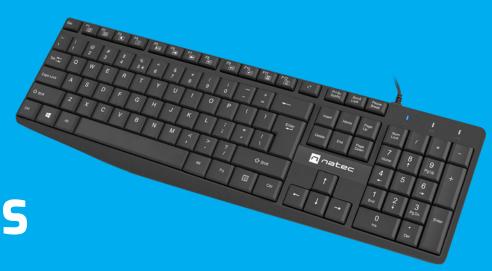

## SLIM WIRED

Slim wired keyboard with ergonomic shape of keys and durable membrane mechanism.

## **FEATURES**:

- slim keyboard profile with flat and soft keys
- multimedia function keys
- sleek and minimalist design
- protective layer on the keys preventing keys inscriptions from being worn off (pu coating)
- rubber feet
- foldable feet