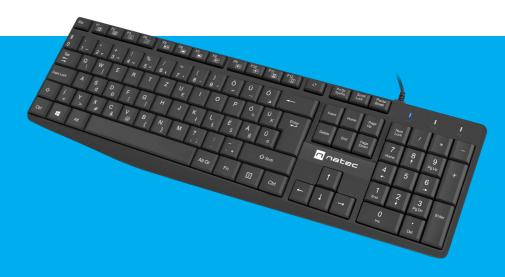

## **NAUTILUS**

**SLIM WIRED KEYBOARD** 

## **PRODUCT FEATURES:**

- Durable membrane mechanism
- Multimedia function keys
- Ergonomic, quiet keys
- Slim keyboard profile
- Protective layer of "PU Coating" on keycaps provide resistance against abrasion
- Anti-slip rubber feet
- Foldable feet for height adjustment
- Elegant, minimalist design