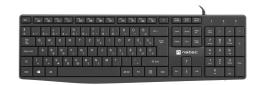

## **NAUTILUS**

**SLIM WIRED KEYBOARD** 

## **PRODUCT FEATURES:**

- Durable membrane mechanism
- Multimedia function keys
- Ergonomic, quiet keys
- Slim keyboard profile
- Protective layer of "PU Coating" on keycaps provide resistance against abrasion
- Anti-slip rubber feet
- Foldable feet for height adjustment
- Elegant, minimalist design