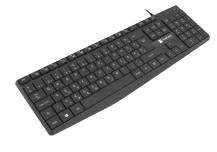

## **NAUTILUS**

**SLIM WIRED KEYBOARD** 

## **PRODUCT FEATURES:**

- Durable membrane mechanism
- Multimedia function keys
- Ergonomic, quiet keys
- Slim keyboard profile
- Protective layer of "PU Coating" on keycaps provide resistance against abrasion
- Anti-slip rubber feet
- Foldable feet for height adjustment
- Elegant, minimalist design