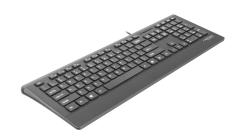

## BARRACUDA

WIRED KEYBOARD

## **PRODUCT FEATURES:**

- Durable membrane mechanism
- Slim profile -
- -Flat and silent keycaps
- -Wrist rest
- Multimedia function keys -
- -PU coating on keycaps
- Plug&Play