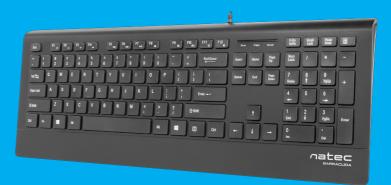

## BARRACUDA

WIRED KEYBOARD

## **PRODUCT FEATURES:**

- Durable membrane mechanism
- Slim profile -
- -Flat and silent keycaps
- -Wrist rest
- Multimedia function keys -
- -PU coating on keycaps
- Plug&Play