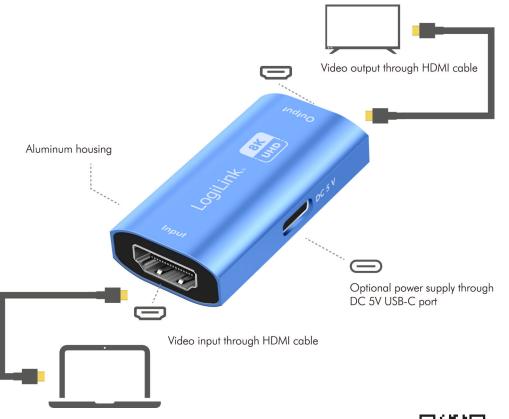

# LogiLink

**8K HDMI Repeater** 8K/60 Hz, Extend up to 20 m

Art. No.: HD0064

Easily extend the HDMI connection between your TV and a HDMI screen with up to 20 m at 8K@60 Hz without signal degradation.

### Features:

- » Compliant to HDMI 2.1 Specification
- » Supports Resolutions up to 8K@60 Hz
- » Supports High Dynamic Range (HDR)
- » Maximum Extension Distance Using 26 AWG Cable:
  8K@60 Hz: Allows signal extension up to 20 meters (10 meters input, 10 meters output)
  4K@60 Hz: Extends signal up to 25 meters (15 meters input, 10 meters output)
  4K@30 Hz: Enables signal transmission up to 40 meters (20 meters input, 20 meters output)
- » External Power: optional by USB-C power cable if needed
- » High quality with aluminum shell material

## Specifications:

| Input Ports                               | 1x HDMI-A female, 1x USB-C female                                                                                    |
|-------------------------------------------|----------------------------------------------------------------------------------------------------------------------|
| Output Port                               | 1x HDMI-A female                                                                                                     |
| HDMI Version                              | 2.1                                                                                                                  |
| Output Resolution<br>(Using 26 AWG Cable) | 8K@60 Hz (extension up to 20 meters)<br>4K@60 Hz (extension up to 25 meters)<br>4K@30 Hz (extension up to 40 meters) |
| HDR (High-Dynamic Range)                  | Yes                                                                                                                  |
| Chassis Material                          | Aluminum                                                                                                             |
| Color                                     | Blue                                                                                                                 |
| Dimensions                                | 4.5 x 2.3 x 1.1 cm                                                                                                   |
| Weight                                    | 12 g                                                                                                                 |