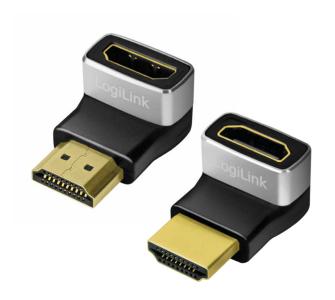

## **HDMI** Adapter

HDMI-A male to female

Art. No.: AH0005A AH0007A

This LogiLink HDMI Adapters with right angled connector are suitable for use in tight spaces, choose the direction of the interface according to actual needs. They can reduce overbending of HDMI cables, avoiding the risk of cable breakage or damage as well as strain on ports of valuable devices due to cable bends.

#### **Features:**

- » HDMI-A male to female angled connector
- » Supports up to 8K/60 Hz ultra high definition image quality
- » High quality aluminum housing with gold plated connector

| Art-No. | Connector Angle | EAN Code      |
|---------|-----------------|---------------|
| AH0005A | 90°             | 4052792075663 |
| AH0007A | 270°            | 4052792075632 |