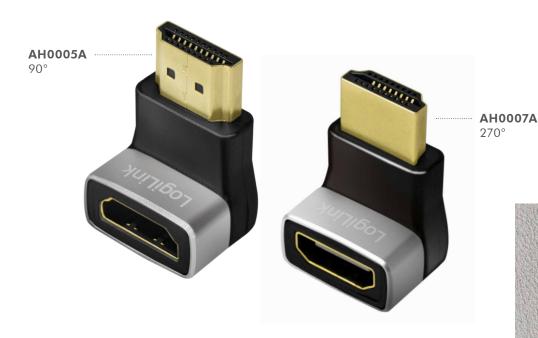

## **HDMI** Adapter

HDMI-A male to female

Art. No.: AH0005A AH0007A

This LogiLink HDMI Adapters with right angled connector are suitable for use in tight spaces, choose the direction of the interface according to actual needs. They can reduce overbending of HDMI cables, avoiding the risk of cable breakage or damage as well as strain on ports of valuable devices due to cable bends.

#### **Features:**

- » HDMI-A male to female angled connector
- » Supports up to 8K/60 Hz ultra high definition image quality
- » High quality aluminum housing with gold plated connector

| Art-No. | Connector Angle | EAN Code      |
|---------|-----------------|---------------|
| AH0005A | 90°             | 4052792075663 |
| AH0007A | 270°            | 4052792075632 |