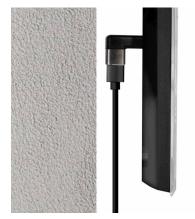

# **LogiLink**<sub>®</sub>

## **HDMI** Adapter

HDMI-A male to female

Art. No.: AH0005A AH0007A

This LogiLink HDMI Adapters with right angled connector are suitable for use in tight spaces, choose the direction of the interface according to actual needs. They can reduce overbending of HDMI cables, avoiding the risk of cable breakage or damage as well as strain on ports of valuable devices due to cable bends.

#### **Features:**

- » HDMI-A male to female angled connector
- » Supports up to 8K/60 Hz ultra high definition image quality
- » High quality aluminum housing with gold plated connector



| Art-No. | Connector Angle | EAN Code      |
|---------|-----------------|---------------|
| AH0005A | 90°             | 4052792075663 |
| AH0007A | 270°            | 4052792075632 |



Right angled design for tight spaces



#### **Specifications:**

| Connector 1      | HDMI-A male           |
|------------------|-----------------------|
| Connector 2      | HDMI-A female         |
| Video Resolution | Up to 8K/60 Hz        |
| Color            | Black/Silver          |
| Dimensions       | 2.08 x 1.52 x 3.02 cm |
| Weight           | 9 g                   |

### Package Content:

» 1x HDMI Adapter

#### **Package Information:**

» Packing Dimension: 102 x 103 x 16 mm

» Packing Weight: 0.0105 kg

» Carton Dimension: 440 x 330 x 220 mm

» Carton Q'ty: 500 pcs» Carton Weight: 6.2 kg