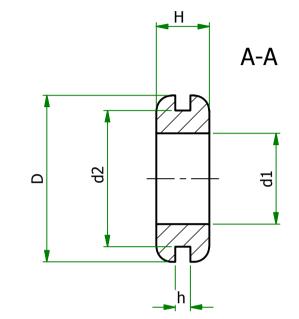

| Part Number | Mounting<br>Hole | Panel<br>Hole<br>Thickness | d1   | D    | Н   | Material | Part ID |
|-------------|------------------|----------------------------|------|------|-----|----------|---------|
| 498109      | 18.0             | 3.0                        | 12.0 | 22.0 | 8.0 | EPDM     | 1126628 |

| UNLESS OTHERWISE STATED                                                                                                                                                                                                                                                                                                                                                                                                                                                                                                                         |                                                                                                                                                        |  |  |  |  |  |  |  |  |
|-------------------------------------------------------------------------------------------------------------------------------------------------------------------------------------------------------------------------------------------------------------------------------------------------------------------------------------------------------------------------------------------------------------------------------------------------------------------------------------------------------------------------------------------------|--------------------------------------------------------------------------------------------------------------------------------------------------------|--|--|--|--|--|--|--|--|
| ALL DIMENSIONS IN mm                                                                                                                                                                                                                                                                                                                                                                                                                                                                                                                            | DO NOT SCALE                                                                                                                                           |  |  |  |  |  |  |  |  |
| LINEAR TOLERANCE                                                                                                                                                                                                                                                                                                                                                                                                                                                                                                                                | THIRD ANGLE PROJECTION                                                                                                                                 |  |  |  |  |  |  |  |  |
| $\begin{array}{cccc} \underline{SIZE} & (0) & (0.0) & (0.00) \\ 0-10mm & \pm 0.5 & \pm 0.15 & \pm 0.10 \\ 10-30mm & \pm 0.5 & \pm 0.20 & \pm 0.15 \\ 30-50mm & \pm 0.5 & \pm 0.30 & \pm 0.20 \\ 50-100mm & \pm 0.8 & \pm 0.50 & \pm 0.25 \end{array}$                                                                                                                                                                                                                                                                                           |                                                                                                                                                        |  |  |  |  |  |  |  |  |
| 301 300 10.8 10.8 10.9 10.9 10.9 10.40   200-300mm ±1.5 ±0.80 ±0.40 200-300mm ±0.9 ±0.80 300-500mm ±1.20 ±0.80 ±0.80 ±0.80 ±0.40 ±0.80 ±0.40 ±0.80 ±0.40 ±0.80 ±0.40 ±0.80 ±0.40 ±0.80 ±0.80 ±0.40 ±0.80 ±0.40 ±0.80 ±0.80 ±0.80 ±0.80 ±0.80 ±0.80 ±0.80 ±0.80 ±0.80 ±0.80 ±0.80 ±0.80 ±0.80 ±0.80 ±0.80 ±0.80 ±0.80 ±0.80 ±0.80 ±0.80 ±0.80 ±0.80 ±0.80 ±0.80 ±0.80 ±0.80 ±0.80 ±0.80 ±0.80 ±0.80 ±0.80 ±0.80 ±0.80 ±0.80 ±0.80 ±0.80 ±0.80 ±0.80 ±0.80 ±0.80 ±0.80 ±0.80 ±0.80 ±0.80 ±0.80 ±0.80 ±0.80 ±0.80 ±0.80 ±0.80 ±0.80 ±0.80 ±0.80 ±0 | ANGULAR TOLERANCE ±0.5 DEGREES<br>UNSPECIFIED RADII 0.25mm<br>DRAFT ANGLE 0.5 DEGREES<br>DIMENSIONS IN BRACKETS [] ARE<br>IN INCHES FOR REFERENCE ONLY |  |  |  |  |  |  |  |  |
| ORG.SCALE NTS                                                                                                                                                                                                                                                                                                                                                                                                                                                                                                                                   | CREATE DATE. 16/Dec/2014                                                                                                                               |  |  |  |  |  |  |  |  |
| MATERIAL PVC / EPDM                                                                                                                                                                                                                                                                                                                                                                                                                                                                                                                             |                                                                                                                                                        |  |  |  |  |  |  |  |  |
| <sup>ITEM №.</sup> 498109                                                                                                                                                                                                                                                                                                                                                                                                                                                                                                                       |                                                                                                                                                        |  |  |  |  |  |  |  |  |
| <b>STANDARD GROMMET</b>                                                                                                                                                                                                                                                                                                                                                                                                                                                                                                                         |                                                                                                                                                        |  |  |  |  |  |  |  |  |
| (METRIC)                                                                                                                                                                                                                                                                                                                                                                                                                                                                                                                                        |                                                                                                                                                        |  |  |  |  |  |  |  |  |
| DWG.No. P110590-2                                                                                                                                                                                                                                                                                                                                                                                                                                                                                                                               | 2 <sup>ISSUE No.</sup>                                                                                                                                 |  |  |  |  |  |  |  |  |