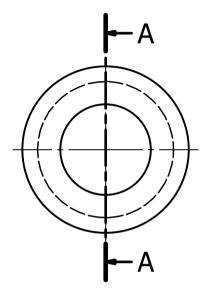

| Part Number | Mounting<br>Hole | Panel<br>Hole<br>Thickness | d1   | D    | Н   | Material | Part ID |
|-------------|------------------|----------------------------|------|------|-----|----------|---------|
| 498109      | 18.0             | 3.0                        | 12.0 | 22.0 | 8.0 | EPDM     | 1126628 |

| UNLESS OTHERWISE STATED                                                                                                                                                                                                                                                                                                                                                                                                                                                                                                                         |                                                                                                                                                        |  |  |  |  |  |  |  |  |
|-------------------------------------------------------------------------------------------------------------------------------------------------------------------------------------------------------------------------------------------------------------------------------------------------------------------------------------------------------------------------------------------------------------------------------------------------------------------------------------------------------------------------------------------------|--------------------------------------------------------------------------------------------------------------------------------------------------------|--|--|--|--|--|--|--|--|
| ALL DIMENSIONS IN mm                                                                                                                                                                                                                                                                                                                                                                                                                                                                                                                            | DO NOT SCALE                                                                                                                                           |  |  |  |  |  |  |  |  |
| LINEAR TOLERANCE                                                                                                                                                                                                                                                                                                                                                                                                                                                                                                                                | THIRD ANGLE PROJECTION                                                                                                                                 |  |  |  |  |  |  |  |  |
| $\begin{array}{cccc} \underline{SIZE} & (0) & (0.0) & (0.00) \\ 0-10mm & \pm 0.5 & \pm 0.15 & \pm 0.10 \\ 10-30mm & \pm 0.5 & \pm 0.20 & \pm 0.15 \\ 30-50mm & \pm 0.5 & \pm 0.30 & \pm 0.20 \\ 50-100mm & \pm 0.8 & \pm 0.50 & \pm 0.25 \end{array}$                                                                                                                                                                                                                                                                                           |                                                                                                                                                        |  |  |  |  |  |  |  |  |
| 301 300 10.8 10.8 10.9 10.9 10.9 10.40   200-300mm ±1.5 ±0.80 ±0.40 200-300mm ±0.9 ±0.80 300-500mm ±1.20 ±0.80 ±0.80 ±0.80 ±0.40 ±0.80 ±0.40 ±0.80 ±0.40 ±0.80 ±0.40 ±0.80 ±0.40 ±0.80 ±0.80 ±0.40 ±0.80 ±0.40 ±0.80 ±0.80 ±0.80 ±0.80 ±0.80 ±0.80 ±0.80 ±0.80 ±0.80 ±0.80 ±0.80 ±0.80 ±0.80 ±0.80 ±0.80 ±0.80 ±0.80 ±0.80 ±0.80 ±0.80 ±0.80 ±0.80 ±0.80 ±0.80 ±0.80 ±0.80 ±0.80 ±0.80 ±0.80 ±0.80 ±0.80 ±0.80 ±0.80 ±0.80 ±0.80 ±0.80 ±0.80 ±0.80 ±0.80 ±0.80 ±0.80 ±0.80 ±0.80 ±0.80 ±0.80 ±0.80 ±0.80 ±0.80 ±0.80 ±0.80 ±0.80 ±0.80 ±0.80 ±0 | ANGULAR TOLERANCE ±0.5 DEGREES<br>UNSPECIFIED RADII 0.25mm<br>DRAFT ANGLE 0.5 DEGREES<br>DIMENSIONS IN BRACKETS [] ARE<br>IN INCHES FOR REFERENCE ONLY |  |  |  |  |  |  |  |  |
| ORG.SCALE NTS                                                                                                                                                                                                                                                                                                                                                                                                                                                                                                                                   | CREATE DATE. 16/Dec/2014                                                                                                                               |  |  |  |  |  |  |  |  |
| MATERIAL PVC / EPDM                                                                                                                                                                                                                                                                                                                                                                                                                                                                                                                             |                                                                                                                                                        |  |  |  |  |  |  |  |  |
| <sup>ITEM №.</sup> 498109                                                                                                                                                                                                                                                                                                                                                                                                                                                                                                                       |                                                                                                                                                        |  |  |  |  |  |  |  |  |
| <b>STANDARD GROMMET</b>                                                                                                                                                                                                                                                                                                                                                                                                                                                                                                                         |                                                                                                                                                        |  |  |  |  |  |  |  |  |
| (METRIC)                                                                                                                                                                                                                                                                                                                                                                                                                                                                                                                                        |                                                                                                                                                        |  |  |  |  |  |  |  |  |
| DWG.No. P110590-2                                                                                                                                                                                                                                                                                                                                                                                                                                                                                                                               | 2 <sup>ISSUE No.</sup>                                                                                                                                 |  |  |  |  |  |  |  |  |