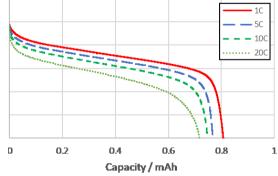

## ◆ TYPICAL CHARACTERISTICS

Charge : CC-CV 1C, 2.8V, cut-off 0.05C at 25°C

Discharge : CC, cut-off 1.8V at 25°C

The data in this document is for descriptive purposes only and is not intended to make or imply any guarantee or warranty.