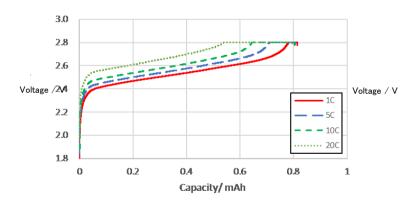

## ◆ TYPICAL CHARACTERISTICS

Charge : CC-CV 1C, 2.8V, cut-off 0.05C at 25°C

Discharge : CC, cut-off 1.8V at 25°C

The data in this document is for descriptive purposes only and is not intended to make or imply any guarantee or warranty.