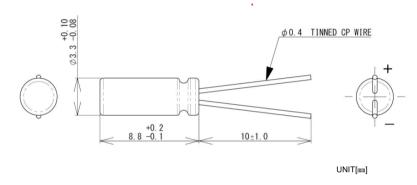

## Small Li-Ion Rechargeable Battery

# SLB03090LR80

- •UL1642
- •IEC62133-2: 2017 certified product

## **◆FEATURES**

- •Over 5000 cycles life time
- ·Support for 20C rate rapid charge/discharge
- Capable of charging at low rate (0.01C)
- Possible to use in cold regions (-30deg.C)
- Extremely low risk of rupture or ignition

## **◆**DIMENSIONS



## **◆SPECIFICATIONS**

| Nominal voltage              | 2.4V          |
|------------------------------|---------------|
| Maximum charging voltage     | 2.8V          |
| Maximum charging voltage     | 1.8V          |
| Maximum charging voltage     | -30°C ∼ +60°C |
| Nominal capacity             | 0.8mAh        |
| ESR (at1kHz, 2.4V)           | Max. 8ohm     |
| Max.charge/discharge current | 16mA (20C)    |
| Energy density               | 25Wh/L        |
| Weight                       | 0.16g         |

## ◆ TYPICAL CHARACTERISTICS







Charge : CC-CV 1C, 2.8V, cut-off 0.05C at 25°C

Discharge : CC, cut-off 1.8V at 25°C

The data in this document is for descriptive purposes only and is not intended to make or imply any guarantee or warranty.

Design, Specifications are subject to