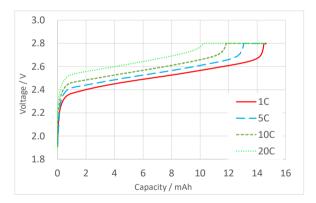

#### ♦TYPICAL CHARACTERISTICS

Charge : CC-CV 1C, 2.8V, cut-off 0.05C at 25°C

#### 3.0 2.8 2.6 > Voltage / 2.4 10 2.2 2.0 ----- 10C ····· 20C 1.8 2 4 8 10 12 14 16 0 6 Capacity / mAh

**Discharge characteristics** 

## Capacity / mAh

Charge : CC-CV 1C, 2.8V, cut-off 0.05C at 25°C Discharge: CC, cut-off 1.8V at 25°C

The data in this document is for descriptive purposes only and is not intended to make or imply any guarantee or warranty.

### Charge characteristics