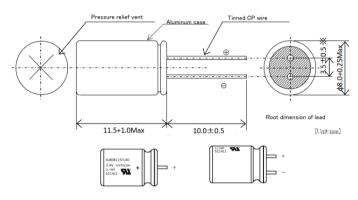

## Small Li-Ion Rechargeable Battery

## nichicon

# SLB08115L140

- UL1642
- · IEC62133-2: 2017 certified product
- ♦FEATURES
  - •Over 10000 cycles life time
  - Support for 20C rate rapid charging/discharging
  - •Capable of charging at low rate (0.01C)
  - Possible to use in cold regions (-30deg.C)
  - ·Extremely low risk of rupture or ignition

#### DIMENSIONS



#### ♦TYPICAL CHARACTERISTICS



Charge : CC-CV 1C, 2.8V, cut-off 0.05C at 25°C



#### ♦ SPECIFICATIONS

| Nominal voltage               | 2.4V          |
|-------------------------------|---------------|
| Maximum charging voltage      | 2.8V          |
| Minimum discharge voltage     | 1.8V          |
| Operational temperature range | -30°C ∼ +60°C |
| Nominal capacity              | 14mAh         |
| ESR (at1kHz, 2.4V)            | Max. 0.24ohm  |
| Max. charge/discharge current | 280mA         |
| Energy density                | 58Wh/L        |
| Weight                        | 1.2g          |

#### 3.0 2.8 2.6 > Voltage / 2.4 10 2.2 2.0 ----- 10C ····· 20C 1.8 2 4 8 10 12 14 16 0 6 Capacity / mAh

**Discharge characteristics** 

## Capacity / mAh

Charge : CC-CV 1C, 2.8V, cut-off 0