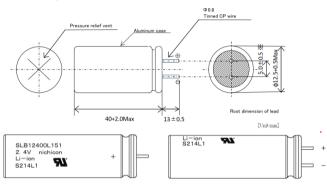

## Small Li-Ion Rechargeable Battery

### nichicon

# SLB12400L151

- UL1642
- · IEC62133-2: 2017 certified product
- ♦FEATURES
  - Over 20000 cycles life time
  - Support for 20C rate rapid charging/discharging
  - Capable of charging at low rate (0.01C)
  - Possible to use in cold regions (-30deg.C)
  - ·Extremely low risk of rupture or ignition

#### DIMENSIONS





#### SPECIFICATIONS

| Nominal voltage               | 2.4V                             |
|-------------------------------|----------------------------------|
| Maximum charging voltage      | 2.8V                             |
| Minimum discharge voltage     | 1.8V                             |
| Operational temperature range | $-30^{\circ}C \sim +60^{\circ}C$ |
| Nominal capacity              | 150mAh                           |
| ESR (at1kHz, 2.4V)            | Max. 0.06ohm                     |
| Max. charge/discharge current | 3000mA                           |
| Energy density                | 73Wh/L                           |
| Weight                        | 9.0g                             |

#### ♦ TYPICAL CHARACTERISTICS



Charge : CC-CV 1C, 2.8V, cut-off 0.05C at 25°C

##