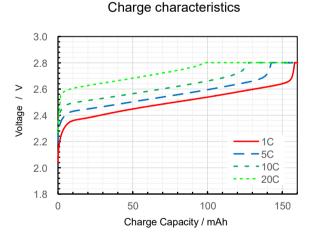

y low risk of rupture or ignition

#### DIMENSIONS





#### SPECIFICATIONS

| Nominal voltage               | 2.4V                             |
|-------------------------------|----------------------------------|
| Maximum charging voltage      | 2.8V                             |
| Minimum discharge voltage     | 1.8V                             |
| Operational temperature range | $-30^{\circ}C \sim +60^{\circ}C$ |
| Nominal capacity              | 150mAh                           |
| ESR (at1kHz, 2.4V)            | Max. 0.06ohm                     |
| Max. charge/discharge current | 3000mA                           |
| Energy density                | 73Wh/L                           |
| Weight                        | 9.0g                             |

#### ♦ TYPICAL CHARACTERISTICS



Charge : CC-CV 1C, 2.8V, cut-off 0.05C at 25°C

#### Discharge characteristics



Charge : CC-CV 1C, 2.8V, cut-off 0.05C at 25°C Discharge: CC, cut-off 1.8V at  $25^{\circ}$ C

The data in this document is for descriptive purposes only and is not intended to make or imply any guarantee or warranty.

Design, Specifications are subject to change without notice.

**NICHICON CORPORATION**