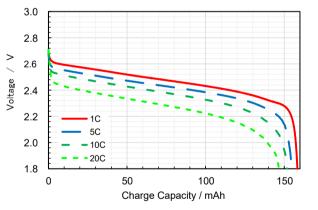

#### Discharge characteristics

Charge : CC-CV 1C, 2.8V, cut-off 0.05C at 25°C Discharge: CC, cut-off 1.8V at  $25^{\circ}$ C

The data in this document is for descriptive purposes only and is not intended to make or imply any guarantee or warranty.