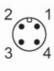

## **Electrical connection**

Cable: 2.5 m, PUR

Connector: 1 x M12; coding: A; Contacts: gold-plated

#### Connection