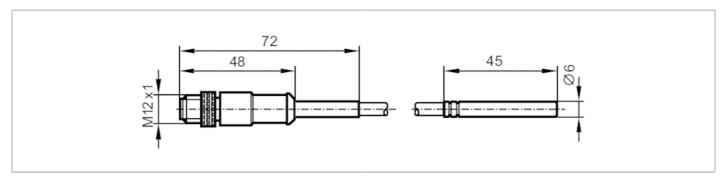

# (€

| Product characteristics    |        |                                        |
|----------------------------|--------|----------------------------------------|
| Measuring range            |        | -4090 °C -40194 °F                     |
| Process connection         |        | clamp adapter Ø 6 mm                   |
| Installation length EL     | [mm]   | 45                                     |
| Application                |        |                                        |
| Special feature            |        | Gold-plated contacts                   |
| Measuring element          |        | 1 x Pt 100; (to DIN EN 60751, class A) |
| Media                      |        | liquids and gases                      |
| Minimum installation depth | [mm]   | 15                                     |
| Electrical data            |        |                                        |
| Protection class           |        | III                                    |
| Measuring/setting range    |        |                                        |
| Probe length L             | [mm]   | 45                                     |
| Measuring range            |        | -4090 °C -40194 °F                     |
| Accuracy / deviations      |        |                                        |
| Accuracy                   | [K]    | ± (0,15 K + 0,002 x t )                |
| Response times             |        |                                        |
| Dynamic response T05 / T09 | [s]    | 3 / 10; (to DIN EN 60751)              |
| Operating conditions       |        |                                        |
| Protection                 |        | IP 67                                  |
| Tests / approvals          |        |                                        |
| MTTF [                     | years] | 11415.5                                |
| Mechanical data            |        |                                        |
| Weight                     | [g]    | 95.45                                  |
| Housing                    |        | cylindrical                            |
| Design                     |        | measuring probe                        |
| Dimensions                 | [mm]   | Ø 6 / L = 45                           |
| Materials                  |        | stainless steel                        |
| Materials (wetted parts)   |        | stainless steel (316L/1.4404)          |
| Process connection         |        | clamp adapter Ø 6 mm                   |
| Probe diameter             | [mm]   | 6                                      |
| Installation length EL     | [mm]   | 45                                     |