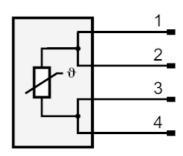

## **Electrical connection**

Cable: 2.5 m, PUR

Connector: 1 x M12; coding: A; Contacts: gold-plated

#### Connection