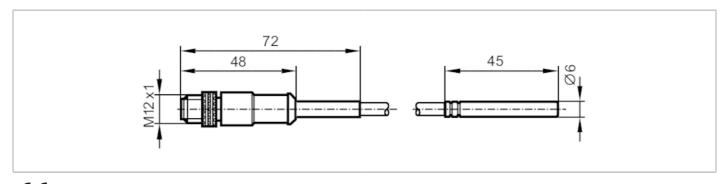

# (€

| Product characteristics    |        |                                         |
|----------------------------|--------|-----------------------------------------|
| Measuring range            |        | -4090 °C -40194 °F                      |
| Process connection         |        | clamp adapter Ø 6 mm                    |
| Installation length EL     | [mm]   | 45                                      |
| Application                |        |                                         |
| Special feature            |        | Gold-plated contacts                    |
| Measuring element          |        | 1 x Pt 1000; (to DIN EN 60751, class A) |
| Media                      |        | liquids and gases                       |
| Minimum installation depth | [mm]   | 15                                      |
| Electrical data            |        |                                         |
| Protection class           |        | III                                     |
| Measuring/setting range    |        |                                         |
| Probe length L             | [mm]   | 45                                      |
| Measuring range            |        | -4090 °C -40194 °F                      |
| Accuracy / deviations      |        |                                         |
| Accuracy                   | [K]    | ± (0,15 K + 0,002 x t )                 |
| Response times             |        |                                         |
| Dynamic response T05 / T09 | [s]    | 3 / 10; (to DIN EN 60751)               |
| Operating conditions       |        |                                         |
| Protection                 |        | IP 67                                   |
| Tests / approvals          |        |                                         |
| MTTF [                     | years] | 11415.5                                 |
| Mechanical data            |        |                                         |
| Weight                     | [g]    | 65.6                                    |
| Housing                    |        | cylindrical                             |
| Design                     |        | measuring probe                         |
| Dimensions                 | [mm]   | Ø 6 / L = 45                            |
| Materials                  |        | stainless steel                         |
| Materials (wetted parts)   |        | stainless steel (316L/1.4404)           |
| Process connection         |        | clamp adapter Ø 6 mm                    |
| Probe diameter             | [mm]   | 6                                       |
| Installation length EL     | [mm]   | 45                                      |

## Temperature cable sensor with process connection

TS-200KLKD6-..../US/

| Remarks               |                                                 |  |
|-----------------------|-------------------------------------------------|--|
| Remarks               | The values for accuracy apply to flowing water. |  |
| Pack quantity         | 1 pcs.                                          |  |
| Electrical consention |                                                 |  |