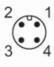

#### Electrical connection

Cable: 2 m, PUR

Connector: 1 x M12; coding: A; Contacts: gold-plated

#### Connection