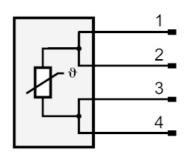

#### Electrical connection

Cable: 2 m, PUR

Connector: 1 x M12; coding: A; Contacts: gold-plated

#### Connection