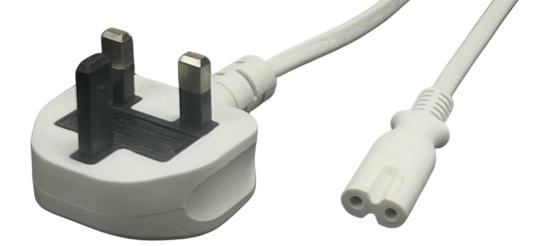

#### POSAC-C7UK30WH

AC Power Cable with BS1363 plug & C7 plug, 3.0m long

| mechanical specification         |                                                  |
|----------------------------------|--------------------------------------------------|
| connector type (output)          | IEC C7                                           |
| connector type (input)           | BS1363                                           |
| length                           | 3000mm                                           |
| core area                        | 2x0.75mm²                                        |
| wire construction                | pure copper core, flexible, multiwire conductors |
| insulation material              | PVC                                              |
| inner conductor                  | Cu                                               |
| external dimensions of the cable | 5.4mm x 3.0mm                                    |
| color of the cores               | white                                            |