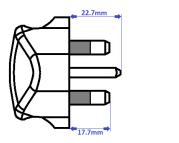

#### POSAC-C7UK30WH

AC Power Cable with BS1363 plug & C7 plug, 3.0m long

| mechanical specification         |                                                  |
|----------------------------------|--------------------------------------------------|
| connector type (output)          | IEC C7                                           |
| connector type (input)           | BS1363                                           |
| length                           | 3000mm                                           |
| core area                        | 2x0.75mm²                                        |
| wire construction                | pure copper core, flexible, multiwire conductors |
| insulation material              | PVC                                              |
| inner conductor                  | Cu                                               |
| external dimensions of the cable | 5.4mm x 3.0mm                                    |
| color of the cores               | white                                            |