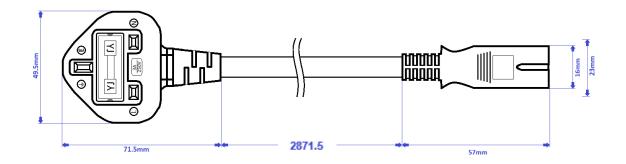

#### POSAC-C7UK30WH

AC Power Cable with BS1363 plug & C7 plug, 3.0m long

| mechanical specification         |                                                  |
|----------------------------------|--------------------------------------------------|
| connector type (output)          | IEC C7                                           |
| connector type (input)           | BS1363                                           |
| length                           | 3000mm                                           |
| core area                        | 2x0.75mm²                                        |
| wire construction                | pure copper core, flexible, multiwire conductors |
| insulation material              | PVC                                              |
| inner conductor                  | Cu                                               |
| external dimensions of the cable | 5.4mm x 3.0mm                                    |
| color of the cores               | white                                            |