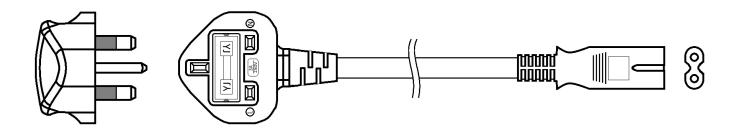

#### POSAC-C7UK30WH

AC Power Cable with BS1363 plug & C7 plug, 3.0m long

| mechanical specification         |                                                  |
|----------------------------------|--------------------------------------------------|
| connector type (output)          | IEC C7                                           |
| connector type (input)           | BS1363                                           |
| length                           | 3000mm                                           |
| core area                        | 2x0.75mm²                                        |
| wire construction                | pure copper core, flexible, multiwire conductors |
| insulation material              | PVC                                              |
| inner conductor                  | Cu                                               |
| external dimensions of the cable | 5.4mm x 3.0mm                                    |
| color of the cores               | white                                            |