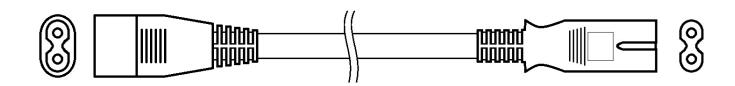

## POSAC-C7C8BK30

AC Power Cable with C8 plug & C7 plug, 3.0m long

| machanica | I specification |
|-----------|-----------------|
| mechanica | specification   |
|           |                 |

| connector type (output)          | IEC-C7                                           |
|----------------------------------|--------------------------------------------------|
| connector type (input)           | IEC-C8                                           |
| length                           | 3000mm                                           |
| core area                        | 2x0.75mm <sup>2</sup>                            |
| wire construction                | pure copper core, flexible, multiwire conductors |
| insulation material              | PVC                                              |
| inner conductor                  | Cu                                               |
| external dimensions of the cable | 5.3mm x 3.4mm                                    |
| color of the cores               | black                                            |