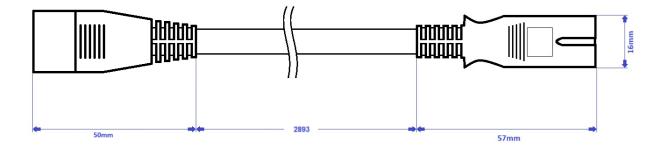

## POSAC-C7C8BK30

AC Power Cable with C8 plug & C7 plug, 3.0m long

| machanica | I specification |
|-----------|-----------------|
| mechanica | specification   |
|           |                 |

| connector type (output)          | IEC-C7                                           |
|----------------------------------|--------------------------------------------------|
| connector type (input)           | IEC-C8                                           |
| length                           | 3000mm                                           |
| core area                        | 2x0.75mm <sup>2</sup>                            |
| wire construction                | pure copper core, flexible, multiwire conductors |
| insulation material              | PVC                                              |
| inner conductor                  | Cu                                               |
| external dimensions of the cable | 5.3mm x 3.4mm                                    |
| color of the cores               | black                                            |