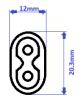

## POSAC-C7C8BK30

AC Power Cable with C8 plug & C7 plug, 3.0m long

| machanica | I specification |
|-----------|-----------------|
| mechanica | specification   |
|           |                 |

| connector type (output)          | IEC-C7                                           |
|----------------------------------|--------------------------------------------------|
| connector type (input)           | IEC-C8                                           |
| length                           | 3000mm                                           |
| core area                        | 2x0.75mm <sup>2</sup>                            |
| wire construction                | pure copper core, flexible, multiwire conductors |
| insulation material              | PVC                                              |
| inner conductor                  | Cu                                               |
| external dimensions of the cable | 5.3mm x 3.4mm                                    |
| color of the cores               | black                                            |