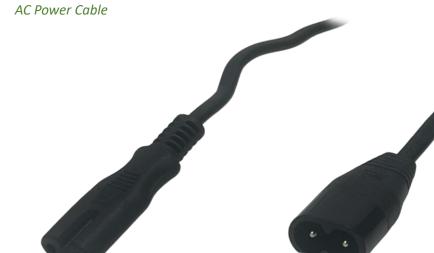

## POSAC-C7C8BK30

AC Power Cable with C8 plug & C7 plug, 3.0m long

| machanica | I specification |
|-----------|-----------------|
| mechanica | specification   |
|           |                 |

| connector type (output)          | IEC-C7                                           |
|----------------------------------|--------------------------------------------------|
| connector type (input)           | IEC-C8                                           |
| length                           | 3000mm                                           |
| core area                        | 2x0.75mm <sup>2</sup>                            |
| wire construction                | pure copper core, flexible, multiwire conductors |
| insulation material              | PVC                                              |
| inner conductor                  | Cu                                               |
| external dimensions of the cable | 5.3mm x 3.4mm                                    |
| color of the cores               | black                                            |

## **POSAC-C7C8BK30**series

AC Power Cable

mechanical specification