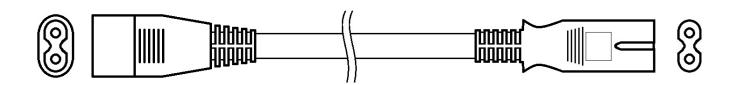

## POSAC-C7C8BK10series

AC Power Cable

| o | od |
|---|----|

POSAC-C7C8BK10 AC Power Cable with C8 plug & C7 plug, 1.0m long

| mechanical specification         |                                                  |
|----------------------------------|--------------------------------------------------|
| connector type (output)          | IEC-C7                                           |
| connector type (input)           | IEC-C8                                           |
| length                           | 1000mm                                           |
| core area                        | 2x0.5mm²                                         |
| wire construction                | pure copper core, flexible, multiwire conductors |
| insulation material              | PVC                                              |
| inner conductor                  | Cu                                               |
| external dimensions of the cable | 5.3mm x 3.4mm                                    |
| color of the cores               | black                                            |