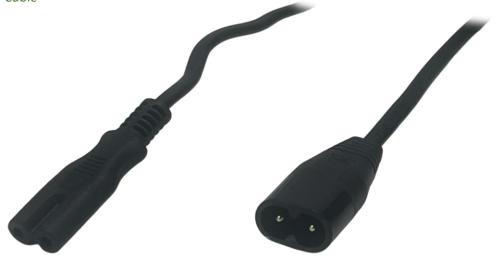

## POSAC-C7C8BK10series

AC Power Cable

| o | od |
|---|----|

POSAC-C7C8BK10 AC Power Cable with C8 plug & C7 plug, 1.0m long

| mechanical specification         |                                                  |
|----------------------------------|--------------------------------------------------|
| connector type (output)          | IEC-C7                                           |
| connector type (input)           | IEC-C8                                           |
| length                           | 1000mm                                           |
| core area                        | 2x0.5mm²                                         |
| wire construction                | pure copper core, flexible, multiwire conductors |
| insulation material              | PVC                                              |
| inner conductor                  | Cu                                               |
| external dimensions of the cable | 5.3mm x 3.4mm                                    |
| color of the cores               | black                                            |