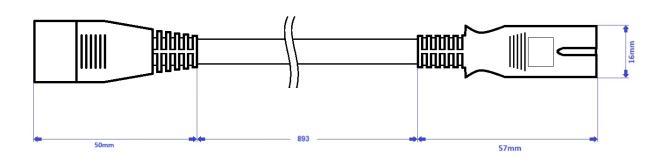

## POSAC-C7C8BK10series

AC Power Cable

| o | od |
|---|----|

POSAC-C7C8BK10 AC Power Cable with C8 plug & C7 plug, 1.0m long

| mechanical specification         |                                                  |
|----------------------------------|--------------------------------------------------|
| connector type (output)          | IEC-C7                                           |
| connector type (input)           | IEC-C8                                           |
| length                           | 1000mm                                           |
| core area                        | 2x0.5mm²                                         |
| wire construction                | pure copper core, flexible, multiwire conductors |
| insulation material              | PVC                                              |
| inner conductor                  | Cu                                               |
| external dimensions of the cable | 5.3mm x 3.4mm                                    |
| color of the cores               | black                                            |