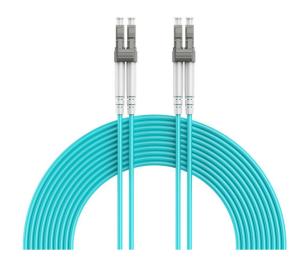

## Multimode Duplex OM4 50/125 Fiber Optic Cable, LC/LC, 25 m

CFO-MDOM4-LC/LC-25M

 OM4 multimode patch cables ensure optimal performance in 10/40/100G networking applications

## **Specifications**

Type: OM4 Duplex Multimode
Fibre: 50/125 μm
Connector 1: LC UPC (m)
Connector 2: LC UPC (m)
Insertion loss: =0.3 dB
Return loss: =20 dB
Wavelength: 850/1300 nm
Attenuation at 850 nm: 3.0 dB/km

## **Packaging**

**Features** 

Q'ty in crtn, pcs
Crtn volume, CUM
Crtn weight, kgs
Individual package size LxWxH:
Carton size LxWxH:
Country of origin
Barcode
Customs code

- Duplex multimode fibre optic cable (50/125 OM4)