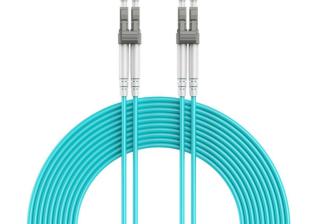

## Multimode Duplex OM4 50/125 Fiber Optic Cable, LC/LC, 10 m

CFO-MDOM4-LC/LC-10M

**Specifications** 

Fibre: 50/125 µm Connector 1: LC UPC (m)

Return loss: =20 dB

Fire Rating: LSZH

Cable length: 10 m

Type: OM4 Duplex Multimode

Connector 2: LC UPC (m) Insertion loss: =0.3 dB

Wavelength: 850/1300 nm

Attenuation at 850 nm: 3.0 dB/km Attenuation at 1300 nm: 1.0 dB/km

Insert-pull test (1000 times) < 0.3 dB

Operating Temperature -20°C to 60°C

## **Features**

- Duplex multimode fibre optic cable (50/125 OM4)
- Perfect for high speed data transfer with minimum signal loss
- Integrated LC/LC-connectors for an easy and reliable connection

- Supports data transfer rates up to 100 Gbps