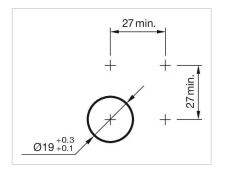

imate resistance:

Damp heat, 21 days according to IEC 60512-11

| Vibration resistance:  | 10 500 Hz, amplitude 1.5 mm p-p according to IEC 60068-2-6 |
|------------------------|------------------------------------------------------------|
| Operating temperature: | – 30 °C + 70 °C                                            |

#### CERTIFICATE

| Approbations: | CB, CCC, C UL, UL                               |
|---------------|-------------------------------------------------|
| Conformities: | CE, 2011 / 65 / EC (RoHS), 2014 / 35 / EU (LVD) |

#### **OTHER**

Short Description:

llluminated pushbutton Ø 19 mm silver contact, Momentary, 24 V DC, 1 C, Screw terminal, Aluminium, Blue, Nature

Kind of illlumination:

**Component layouts:** 





#### Wiring diagrams:



Mounting cut-outs:



### Dimension drawings:



A = Solder terminal B = Screw terminal