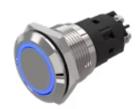

# 82-5552.1124 Illuminated pushbutton Ø 19 mm silver contact

#### FRONT

| Front bezel material:      | Aluminium    |
|----------------------------|--------------|
| Front bezel shape:         | flush        |
|                            |              |
| MOUNTING                   |              |
| Mounting cut-out:          | Ø 19 mm      |
|                            |              |
| OPERATING-/INDICATION PART |              |
| Lens optics:               | opaque       |
| Lens material:             | Aluminium    |
| Lens illumination:         | illuminative |
| Lens colour:               | Nature       |
| Illumination colour:       | Blue         |
| Lens shape:                | flush        |
| Shape of illumination:     | Ring         |