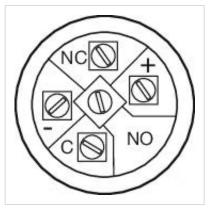

#### **OTHER**

Short Description:

llluminated pushbutton Ø 19 mm silver contact, Momentary, 24 V DC, 1 C, Screw terminal, Aluminium, Blue, Nature

Kind of illlumination:

**Component layouts:** 