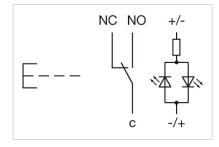

|

Climate resistance:

Damp heat, 21 days according to IEC 60512-11

| Vibration resistance:  | 10 500 Hz, amplitude 1.5 mm p-p according to IEC 60068-2-6 |
|------------------------|------------------------------------------------------------|
| Operating temperature: | – 30 °C + 70 °C                                            |

#### CERTIFICATE

| Approbations: | CB, CCC, C UL, UL                               |
|---------------|-------------------------------------------------|
| Conformities: | CE, 2011 / 65 / EC (RoHS), 2014 / 35 / EU (LVD) |

#### **OTHER**

Short Description:

llluminated pushbutton Ø 19 mm silver contact, Momentary, 24 V DC, 1 C, Screw terminal, Aluminium, Blue, Nature

Kind of illlumination:

**Component layouts:** 





#### Wiring diagrams:



Mounting cut-outs:



### Dimension drawings:



A = Solder terminal B = Screw terminal