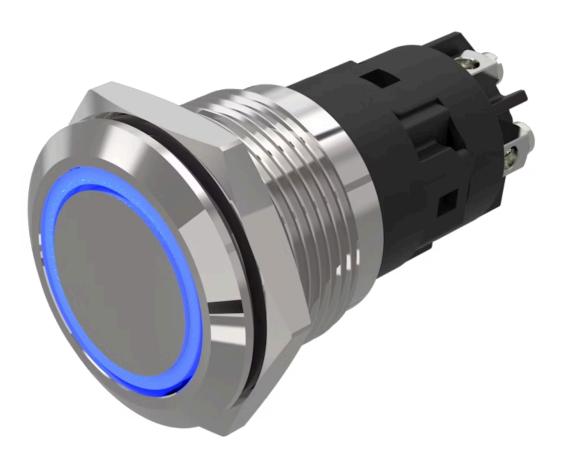

# 82-5552.1124 Illuminated pushbutton Ø 19 mm silver contact

#### FRONT

| Front bezel material:      | Aluminium    |
|----------------------------|--------------|
| Front bezel shape:         | flush        |
|                            |              |
| MOUNTING                   |              |
| Mounting cut-out:          | Ø 19 mm      |
|                            |              |
| OPERATING-/INDICATION PART |              |
| Lens optics:               | opaque       |
| Lens material:             | Aluminium    |
| Lens illumination:         | illuminative |
| Lens colour:               | Nature       |
| Illumination colour:       | Blue         |
| Lens shape:                | flush        |
| Shape of illumination:     | Ring         |

#### **OTHER**

Short Description:

llluminated pushbutton Ø 19 mm silver contact, Momentary, 24 V DC, 1 C, Screw terminal, Aluminium, Blue, Nature

Kind of illlumination:

**Component layouts:** 