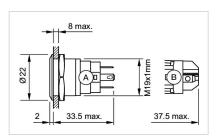

t, 21 days according to IEC 60512-11

| Vibration resistance:  | 10 500 Hz, amplitude 1.5 mm p-p according to IEC 60068-2-6 |
|------------------------|------------------------------------------------------------|
| Operating temperature: | – 30 °C + 70 °C                                            |

#### CERTIFICATE

| Approbations: | CB, CCC, C UL, UL                               |
|---------------|-------------------------------------------------|
| Conformities: | CE, 2011 / 65 / EC (RoHS), 2014 / 35 / EU (LVD) |

#### **OTHER**

Short Description:

llluminated pushbutton Ø 19 mm silver contact, Momentary, 24 V DC, 1 C, Screw terminal, Aluminium, Blue, Nature

Kind of illlumination:

**Component layouts:** 





#### Wiring diagrams:



Mounting cut-outs:



### Dimension drawings:



A = Solder terminal B = Screw terminal