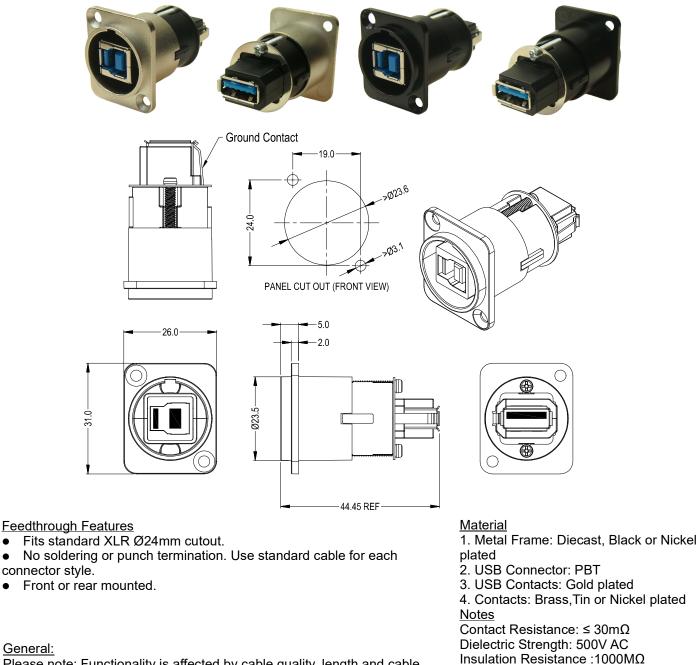

## **USB3.0 B-A EARTHED METAL** FEEDTHROUGH CONNECTOR

General: Please note: Functionality is affected by cable guality, length and cable wiring configuration.

## VARIANTS

•

Part No. CP30107 - USB3.0 B-A Female Metal Earthed Feedthrough Nickel CSK hole CP30109 - USB3.0 B-A Female Metal Earthed Feedthrough Black CSK hole

Rated Current: 1.5A Rated Voltage: 30V Lifetime: >1500 mating cycles

Operating Temperature: -25°C to +85°C