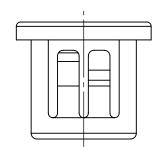

HOLE SIZES: 9.5

MAXIMUM PANEL THICKNESS: 3.1





© 2013 Essentra Components. All rights reserved Registered in England, Company No. 547495. Registered Office: Essentra plc Langford Locks, Kidlington, Oxford, OX5 1HX

Condition of Sale can be found on our website: essentra.com.

Essentra Components does not warrant that the files will be error free and may create new versions ("Upgrades") at any time, which may correct such errors. Essentra Components has no obligation to notify you of such upgrades. Any upgraded file will be published to the website, when it becomes available.

You are not permitted to load any of the files on to a network server for the purposes of distribution to one or more other computer(s) on that network or to effect such distribution. Essentra Components sha