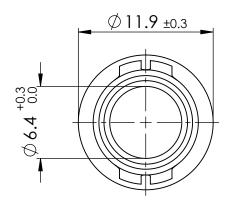

HOLE SIZES: 9.5

MAXIMUM PANEL THICKNESS: 3.1

© 2013 Essentra Components. All rights reserved Registered in England, Company No. 547495. Registered Office: Essentra plc Langford Locks, Kidlington, Oxford, OX5 1HX

Snap Fit Bushings - Closed

10362693

DWG. No.