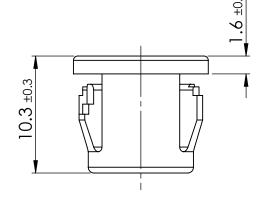

HOLE SIZES: 9.5

MAXIMUM PANEL THICKNESS: 3.1

© 2013 Essentra Components. All rights reserved Registered in England, Company No. 547495. Registered Office: Essentra plc Langford Locks, Kidlington, Oxford, OX5 1HX

Snap Fit Bushings - Closed

10362693

DWG. No.