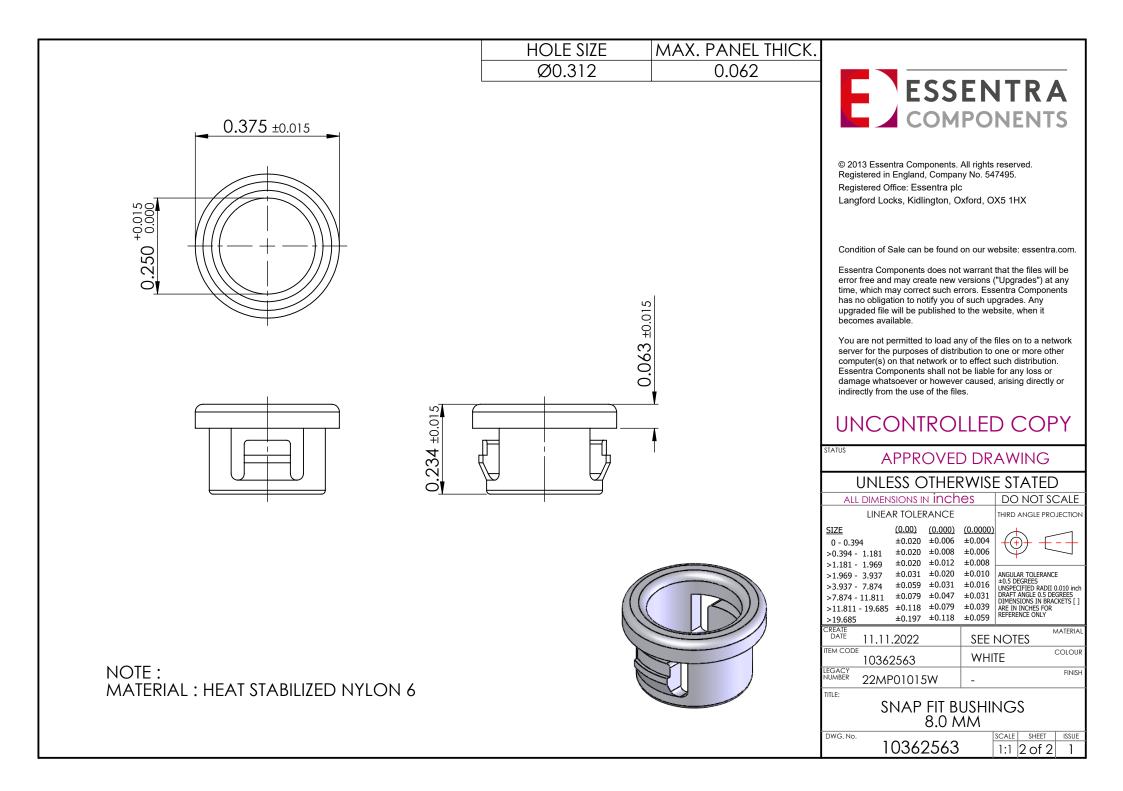

|                                                      | HOLE SIZE              | MAX. PANEL THICK. |                                                                                                                                                                                                                                                                                                                                                               |
|------------------------------------------------------|------------------------|-------------------|---------------------------------------------------------------------------------------------------------------------------------------------------------------------------------------------------------------------------------------------------------------------------------------------------------------------------------------------------------------|
|                                                      | Ø7.9                   | 1.6               |                                                                                                                                                                                                                                                                                                                                                               |
|                                                      |                        |                   | <b>ESSENTRA</b><br>COMPONENTS                                                                                                                                                                                                                                                                                                                                 |
|                                                      |                        |                   |                                                                                                                                                                                                                                                                                                                                                               |
| 9.5 ±0.4                                             |                        |                   |                                                                                                                                                                                                                                                                                                                                                               |
|                                                      |                        |                   | © 2013 Essentra Components. All rights reserved.<br>Registered in England, Company No. 547495.<br>Registered Office: Essentra plc<br>Langford Locks, Kidlington, Oxford, OX5 1HX                                                                                                                                                                              |
|                                                      |                        |                   | Condition of Sale can be found on our website: essentra.com.                                                                                                                                                                                                                                                                                                  |
| <b>6.4</b><br><b>6.4</b><br><b>0.0</b><br><b>0.0</b> |                        |                   | Essentra Components does not warrant that the files will be<br>error free and may create new versions ("Upgrades") at any<br>time, which may correct such errors. Essentra Components<br>has no obligation to notify you of such upgrades. Any<br>upgraded file will be published to the website, when it<br>becomes available.                               |
|                                                      | `                      | <b>1.0</b> ±0.4   | You are not permitted to load any of the files on to a network<br>server for the purposes of distribution to one or more other<br>computer(s) on that network or to effect such distribution.<br>Essentra Components shall not be liable for any loss or<br>damage whatsoever or however caused, arising directly or<br>indirectly from the use of the files. |
|                                                      |                        |                   | UNCONTROLLED COPY                                                                                                                                                                                                                                                                                                                                             |
|                                                      |                        |                   | CTATUS                                                                                                                                                                                                                                                                                                                                                        |
|                                                      |                        | T                 | APPROVED DRAWING                                                                                                                                                                                                                                                                                                                                              |
|                                                      | $\forall \mid \forall$ |                   | UNLESS OTHERWISE STATED                                                                                                                                                                                                                                                                                                                                       |
|                                                      |                        |                   | ALL DIMENSIONS IN MM DO NOT SCALE<br>LINEAR TOLERANCE THIRD ANGLE PROJECTION                                                                                                                                                                                                                                                                                  |
|                                                      |                        |                   | SIZE (0) (0.0) (0.00)   0-10 ±0.5 ±0.15 ±0.10   >10-30 ±0.5 ±0.20 ±0.15   >30-50 ±0.5 ±0.30 ±0.20   >50-100 ±0.8 ±0.50 ±0.25   >100-200 ±1.5 ±0.80 ±0.40   VNSPECIFIED RADII 0.25mm 200-300 ±2.0 ±1.00   >300-500 ±3.0 ±2.00 ±1.00   >500 ±5.0 ±3.00 ±1.50                                                                                                    |
|                                                      |                        |                   | CREATE<br>DATE 11.11.2022 SEE NOTES MATERIAL<br>ITEM CODE COLOUR                                                                                                                                                                                                                                                                                              |
|                                                      |                        |                   | 10362563 WHITE                                                                                                                                                                                                                                                                                                                                                |
| MATERIAL : HEAT STABILIZED NYLON 6                   |                        |                   | TITLE:<br>SNAP FIT BUSHINGS<br>8.0 MM                                                                                                                                                                                                                                                                                                                         |
|                                                      |                        |                   | DWG. No. 10362563                                                                                                                                                                                                                                                                                                                                             |