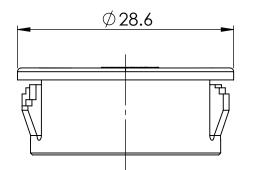

## UNCONTROLLED COPY

| STATUS                                                        | AF                                           | PRC                                                                              | OVE                                                                              | D DRAW                                                                                       | ING                               |                    |
|---------------------------------------------------------------|----------------------------------------------|----------------------------------------------------------------------------------|----------------------------------------------------------------------------------|----------------------------------------------------------------------------------------------|-----------------------------------|--------------------|
| UNLESS OTHERWISE STATED                                       |                                              |                                                                                  |                                                                                  |                                                                                              |                                   |                    |
| ALL DIMENSIONS IN mm                                          |                                              |                                                                                  |                                                                                  | do not scale                                                                                 |                                   |                    |
| LINEAR TOLERANCE                                              |                                              |                                                                                  |                                                                                  | THIRD ANGLE PROJECTION                                                                       |                                   |                    |
| <u>SIZE</u><br>0-10mm<br>>10-30<br>>30-50                     | ( <u>0)</u><br>±0.5<br>±0.5<br>±0.5          | (0.0)<br>±0.15<br>±0.20<br>±0.30                                                 | (0.00)<br>±0.10<br>±0.15<br>±0.20                                                |                                                                                              | $\langle$                         |                    |
| >50-30<br>>50-100<br>>100-200<br>>200-300<br>>300-500<br>>500 | ±0.5<br>±0.8<br>±1.5<br>±2.0<br>±3.0<br>±5.0 | $\pm 0.50$<br>$\pm 0.50$<br>$\pm 0.80$<br>$\pm 1.20$<br>$\pm 2.00$<br>$\pm 3.00$ | $\pm 0.20$<br>$\pm 0.25$<br>$\pm 0.40$<br>$\pm 0.80$<br>$\pm 1.00$<br>$\pm 1.50$ | ANGULAR TOLERA<br>UNSPECIFIED RAD<br>DRAFT ANGLE 0.5<br>DIMENSIONS IN BI<br>IN INCHES FOR RE | II 0.25mm<br>DEGREES<br>RACKETS [ | ] ARE              |
| CREATE 05.07.2022                                             |                                              |                                                                                  |                                                                                  | 2:1                                                                                          |                                   | ORG.<br>SCALE      |
| 10112342                                                      |                                              |                                                                                  |                                                                                  | NYLON 6                                                                                      |                                   | MATERIAL           |
| NUMBER PGSB-31                                                |                                              |                                                                                  |                                                                                  | BLACK                                                                                        |                                   | COLOUR<br>/ FINISH |
| Snap Bush                                                     |                                              |                                                                                  |                                                                                  |                                                                                              |                                   |                    |
| DWG. No. 10112342 <u>SHEET ISSUE</u><br>1 of 1 1              |                                              |                                                                                  |                                                                                  |                                                                                              |                                   |                    |