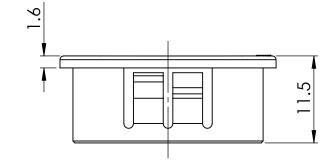

## UNCONTROLLED COPY

| STATUS                                                        | AF                                           | PRC                                                                              | OVE                                                                              | D DRAW                                                                                       | ING                               |                    |
|---------------------------------------------------------------|----------------------------------------------|----------------------------------------------------------------------------------|----------------------------------------------------------------------------------|----------------------------------------------------------------------------------------------|-----------------------------------|--------------------|
| UNLESS OTHERWISE STATED                                       |                                              |                                                                                  |                                                                                  |                                                                                              |                                   |                    |
| ALL DIMENSIONS IN mm                                          |                                              |                                                                                  |                                                                                  | do not scale                                                                                 |                                   |                    |
| LINEAR TOLERANCE                                              |                                              |                                                                                  |                                                                                  | THIRD ANGLE PROJECTION                                                                       |                                   |                    |
| <u>SIZE</u><br>0-10mm<br>>10-30<br>>30-50                     | ( <u>0)</u><br>±0.5<br>±0.5<br>±0.5          | (0.0)<br>±0.15<br>±0.20<br>±0.30                                                 | (0.00)<br>±0.10<br>±0.15<br>±0.20                                                |                                                                                              | $\langle$                         |                    |
| >50-30<br>>50-100<br>>100-200<br>>200-300<br>>300-500<br>>500 | ±0.5<br>±0.8<br>±1.5<br>±2.0<br>±3.0<br>±5.0 | $\pm 0.50$<br>$\pm 0.50$<br>$\pm 0.80$<br>$\pm 1.20$<br>$\pm 2.00$<br>$\pm 3.00$ | $\pm 0.20$<br>$\pm 0.25$<br>$\pm 0.40$<br>$\pm 0.80$<br>$\pm 1.00$<br>$\pm 1.50$ | ANGULAR TOLERA<br>UNSPECIFIED RAD<br>DRAFT ANGLE 0.5<br>DIMENSIONS IN BI<br>IN INCHES FOR RE | II 0.25mm<br>DEGREES<br>RACKETS [ | ] ARE              |
| CREATE 05.07.2022                                             |                                              |                                                                                  |                                                                                  | 2:1                                                                                          |                                   | ORG.<br>SCALE      |
| 10112342                                                      |                                              |                                                                                  |                                                                                  | NYLON 6                                                                                      |                                   | MATERIAL           |
| NUMBER PGSB-31                                                |                                              |                                                                                  |                                                                                  | BLACK                                                                                        |                                   | COLOUR<br>/ FINISH |
| Snap Bush                                                     |                                              |                                                                                  |                                                                                  |                                                                                              |                                   |                    |
| DWG. No. 10112342 <u>SHEET ISSUE</u><br>1 of 1 1              |                                              |                                                                                  |                                                                                  |                                                                                              |                                   |                    |