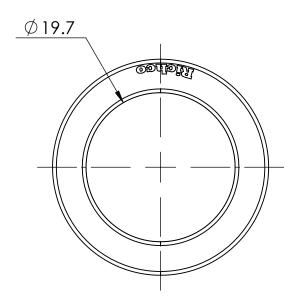

## UNCONTROLLED COPY

| STATUS                                                        | AF                                           | PRC                                                                              | OVE                                                                              | D DRAW                                                                                       | ING                               |                    |
|---------------------------------------------------------------|----------------------------------------------|----------------------------------------------------------------------------------|----------------------------------------------------------------------------------|----------------------------------------------------------------------------------------------|-----------------------------------|--------------------|
| UNLESS OTHERWISE STATED                                       |                                              |                                                                                  |                                                                                  |                                                                                              |                                   |                    |
| ALL DIMENSIONS IN mm                                          |                                              |                                                                                  |                                                                                  | do not scale                                                                                 |                                   |                    |
| LINEAR TOLERANCE                                              |                                              |                                                                                  |                                                                                  | THIRD ANGLE PROJECTION                                                                       |                                   |                    |
| <u>SIZE</u><br>0-10mm<br>>10-30<br>>30-50                     | ( <u>0)</u><br>±0.5<br>±0.5<br>±0.5          | (0.0)<br>±0.15<br>±0.20<br>±0.30                                                 | (0.00)<br>±0.10<br>±0.15<br>±0.20                                                |                                                                                              | $\langle$                         |                    |
| >50-30<br>>50-100<br>>100-200<br>>200-300<br>>300-500<br>>500 | ±0.5<br>±0.8<br>±1.5<br>±2.0<br>±3.0<br>±5.0 | $\pm 0.50$<br>$\pm 0.50$<br>$\pm 0.80$<br>$\pm 1.20$<br>$\pm 2.00$<br>$\pm 3.00$ | $\pm 0.20$<br>$\pm 0.25$<br>$\pm 0.40$<br>$\pm 0.80$<br>$\pm 1.00$<br>$\pm 1.50$ | ANGULAR TOLERA<br>UNSPECIFIED RAD<br>DRAFT ANGLE 0.5<br>DIMENSIONS IN BI<br>IN INCHES FOR RE | II 0.25mm<br>DEGREES<br>RACKETS [ | ] ARE              |
| CREATE 05.07.2022                                             |                                              |                                                                                  |                                                                                  | 2:1                                                                                          |                                   | ORG.<br>SCALE      |
| 10112342                                                      |                                              |                                                                                  |                                                                                  | NYLON 6                                                                                      |                                   | MATERIAL           |
| NUMBER PGSB-31                                                |                                              |                                                                                  |                                                                                  | BLACK                                                                                        |                                   | COLOUR<br>/ FINISH |
| Snap Bush                                                     |                                              |                                                                                  |                                                                                  |                                                                                              |                                   |                    |
| DWG. No. 10112342 <u>SHEET ISSUE</u><br>1 of 1 1              |                                              |                                                                                  |                                                                                  |                                                                                              |                                   |                    |