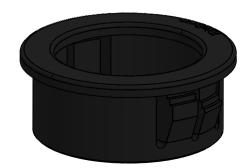

## UNCONTROLLED COPY

| STATUS                                                        | AF                                           | PRC                                                                              | OVE                                                                              | D DRAW                                                                                       | ING                               |                    |
|---------------------------------------------------------------|----------------------------------------------|----------------------------------------------------------------------------------|----------------------------------------------------------------------------------|----------------------------------------------------------------------------------------------|-----------------------------------|--------------------|
| UNLESS OTHERWISE STATED                                       |                                              |                                                                                  |                                                                                  |                                                                                              |                                   |                    |
| ALL DIMENSIONS IN mm                                          |                                              |                                                                                  |                                                                                  | do not scale                                                                                 |                                   |                    |
| LINEAR TOLERANCE                                              |                                              |                                                                                  |                                                                                  | THIRD ANGLE PROJECTION                                                                       |                                   |                    |
| <u>SIZE</u><br>0-10mm<br>>10-30<br>>30-50                     | ( <u>0)</u><br>±0.5<br>±0.5<br>±0.5          | (0.0)<br>±0.15<br>±0.20<br>±0.30                                                 | (0.00)<br>±0.10<br>±0.15<br>±0.20                                                |                                                                                              | $\langle$                         |                    |
| >50-30<br>>50-100<br>>100-200<br>>200-300<br>>300-500<br>>500 | ±0.5<br>±0.8<br>±1.5<br>±2.0<br>±3.0<br>±5.0 | $\pm 0.50$<br>$\pm 0.50$<br>$\pm 0.80$<br>$\pm 1.20$<br>$\pm 2.00$<br>$\pm 3.00$ | $\pm 0.20$<br>$\pm 0.25$<br>$\pm 0.40$<br>$\pm 0.80$<br>$\pm 1.00$<br>$\pm 1.50$ | ANGULAR TOLERA<br>UNSPECIFIED RAD<br>DRAFT ANGLE 0.5<br>DIMENSIONS IN BI<br>IN INCHES FOR RE | II 0.25mm<br>DEGREES<br>RACKETS [ | ] ARE              |
| CREATE 05.07.2022                                             |                                              |                                                                                  |                                                                                  | 2:1                                                                                          |                                   | ORG.<br>SCALE      |
| 10112342                                                      |                                              |                                                                                  |                                                                                  | NYLON 6                                                                                      |                                   | MATERIAL           |
| NUMBER PGSB-31                                                |                                              |                                                                                  |                                                                                  | BLACK                                                                                        |                                   | COLOUR<br>/ FINISH |
| Snap Bush                                                     |                                              |                                                                                  |                                                                                  |                                                                                              |                                   |                    |
| DWG. No. 10112342 <u>SHEET ISSUE</u><br>1 of 1 1              |                                              |                                                                                  |                                                                                  |                                                                                              |                                   |                    |