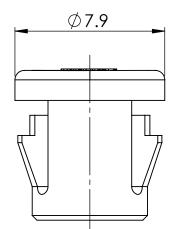

## UNCONTROLLED COPY

| STATUS                                                        | AF                                           | PRC   | OVE                                                                              |                                                                                                          | ١G                               |
|---------------------------------------------------------------|----------------------------------------------|-------|----------------------------------------------------------------------------------|----------------------------------------------------------------------------------------------------------|----------------------------------|
| UNLESS OTHERWISE STATED                                       |                                              |       |                                                                                  |                                                                                                          |                                  |
| ALL DIMENSIONS IN mm                                          |                                              |       |                                                                                  | DO NOT SCALE                                                                                             |                                  |
| LINEAR TOLERANCE                                              |                                              |       |                                                                                  | THIRD ANGLE PROJECTION                                                                                   |                                  |
| <u>SIZE</u><br>0-10mm<br>>10-30<br>>30-50                     | ( <u>0)</u><br>±0.5<br>±0.5<br>±0.5          |       | (0.00)<br>±0.10<br>±0.15<br>±0.20                                                | -<br>-                                                                                                   |                                  |
| >50-50<br>>50-100<br>>100-200<br>>200-300<br>>300-500<br>>500 | ±0.3<br>±0.8<br>±1.5<br>±2.0<br>±3.0<br>±5.0 | ±0.50 | $\pm 0.20$<br>$\pm 0.25$<br>$\pm 0.40$<br>$\pm 0.80$<br>$\pm 1.00$<br>$\pm 1.50$ | ANGULAR TOLERANC<br>UNSPECIFIED RADII (<br>DRAFT ANGLE 0.5 DE<br>DIMENSIONS IN BRA<br>IN INCHES FOR REFE | ).25mm<br>GREES<br>CKETS [ ] ARE |
| CREATE<br>DATE 05.07.2022                                     |                                              |       |                                                                                  | 5:1                                                                                                      | ORG.<br>SCALE                    |
| ITEM CODE<br>10112212                                         |                                              |       |                                                                                  | NYLON 6/6                                                                                                | MATERIAL                         |
| NUMBER PGSB-1                                                 |                                              |       |                                                                                  | BLACK                                                                                                    | COLOUR<br>/ FINISH               |
| Snap Bushing,Split,Black                                      |                                              |       |                                                                                  |                                                                                                          |                                  |
| DWG. No. 10112212 <u>SHEET ISSUE</u><br>1 of 1 1              |                                              |       |                                                                                  |                                                                                                          |                                  |