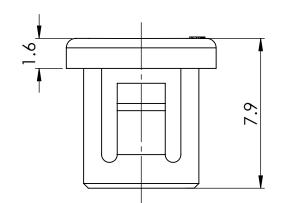

## UNCONTROLLED COPY

| STATUS                                                        | AF                                           | PRC   | OVE                                                                              |                                                                                                          | ١G                               |
|---------------------------------------------------------------|----------------------------------------------|-------|----------------------------------------------------------------------------------|----------------------------------------------------------------------------------------------------------|----------------------------------|
| UNLESS OTHERWISE STATED                                       |                                              |       |                                                                                  |                                                                                                          |                                  |
| ALL DIMENSIONS IN mm                                          |                                              |       |                                                                                  | DO NOT SCALE                                                                                             |                                  |
| LINEAR TOLERANCE                                              |                                              |       |                                                                                  | THIRD ANGLE PROJECTION                                                                                   |                                  |
| <u>SIZE</u><br>0-10mm<br>>10-30<br>>30-50                     | ( <u>0)</u><br>±0.5<br>±0.5<br>±0.5          |       | (0.00)<br>±0.10<br>±0.15<br>±0.20                                                | -<br>-                                                                                                   |                                  |
| >50-50<br>>50-100<br>>100-200<br>>200-300<br>>300-500<br>>500 | ±0.3<br>±0.8<br>±1.5<br>±2.0<br>±3.0<br>±5.0 | ±0.50 | $\pm 0.20$<br>$\pm 0.25$<br>$\pm 0.40$<br>$\pm 0.80$<br>$\pm 1.00$<br>$\pm 1.50$ | ANGULAR TOLERANC<br>UNSPECIFIED RADII (<br>DRAFT ANGLE 0.5 DE<br>DIMENSIONS IN BRA<br>IN INCHES FOR REFE | ).25mm<br>GREES<br>CKETS [ ] ARE |
| CREATE<br>DATE 05.07.2022                                     |                                              |       |                                                                                  | 5:1                                                                                                      | ORG.<br>SCALE                    |
| ITEM CODE<br>10112212                                         |                                              |       |                                                                                  | NYLON 6/6                                                                                                | MATERIAL                         |
| NUMBER PGSB-1                                                 |                                              |       |                                                                                  | BLACK                                                                                                    | COLOUR<br>/ FINISH               |
| Snap Bushing,Split,Black                                      |                                              |       |                                                                                  |                                                                                                          |                                  |
| DWG. No. 10112212 <u>SHEET ISSUE</u><br>1 of 1 1              |                                              |       |                                                                                  |                                                                                                          |                                  |