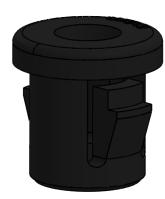

## UNCONTROLLED COPY

| STATUS                                                        | AF                                           | PRC   | OVE                                                                              |                                                                                                          | ١G                               |
|---------------------------------------------------------------|----------------------------------------------|-------|----------------------------------------------------------------------------------|----------------------------------------------------------------------------------------------------------|----------------------------------|
| UNLESS OTHERWISE STATED                                       |                                              |       |                                                                                  |                                                                                                          |                                  |
| ALL DIMENSIONS IN mm                                          |                                              |       |                                                                                  | DO NOT SCALE                                                                                             |                                  |
| LINEAR TOLERANCE                                              |                                              |       |                                                                                  | THIRD ANGLE PROJECTION                                                                                   |                                  |
| <u>SIZE</u><br>0-10mm<br>>10-30<br>>30-50                     | ( <u>0)</u><br>±0.5<br>±0.5<br>±0.5          |       | (0.00)<br>±0.10<br>±0.15<br>±0.20                                                | -<br>-                                                                                                   |                                  |
| >50-50<br>>50-100<br>>100-200<br>>200-300<br>>300-500<br>>500 | ±0.3<br>±0.8<br>±1.5<br>±2.0<br>±3.0<br>±5.0 | ±0.50 | $\pm 0.20$<br>$\pm 0.25$<br>$\pm 0.40$<br>$\pm 0.80$<br>$\pm 1.00$<br>$\pm 1.50$ | ANGULAR TOLERANC<br>UNSPECIFIED RADII (<br>DRAFT ANGLE 0.5 DE<br>DIMENSIONS IN BRA<br>IN INCHES FOR REFE | ).25mm<br>GREES<br>CKETS [ ] ARE |
| CREATE<br>DATE 05.07.2022                                     |                                              |       |                                                                                  | 5:1                                                                                                      | ORG.<br>SCALE                    |
| ITEM CODE<br>10112212                                         |                                              |       |                                                                                  | NYLON 6/6                                                                                                | MATERIAL                         |
| NUMBER PGSB-1                                                 |                                              |       |                                                                                  | BLACK                                                                                                    | COLOUR<br>/ FINISH               |
| Snap Bushing,Split,Black                                      |                                              |       |                                                                                  |                                                                                                          |                                  |
| DWG. No. 10112212 <u>SHEET ISSUE</u><br>1 of 1 1              |                                              |       |                                                                                  |                                                                                                          |                                  |