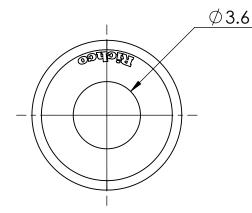

## UNCONTROLLED COPY

| STATUS                                                        | AF                                           | PRC   | OVE                                                                              |                                                                                                          | ١G                               |
|---------------------------------------------------------------|----------------------------------------------|-------|----------------------------------------------------------------------------------|----------------------------------------------------------------------------------------------------------|----------------------------------|
| UNLESS OTHERWISE STATED                                       |                                              |       |                                                                                  |                                                                                                          |                                  |
| ALL DIMENSIONS IN mm                                          |                                              |       |                                                                                  | DO NOT SCALE                                                                                             |                                  |
| LINEAR TOLERANCE                                              |                                              |       |                                                                                  | THIRD ANGLE PROJECTION                                                                                   |                                  |
| <u>SIZE</u><br>0-10mm<br>>10-30<br>>30-50                     | ( <u>0)</u><br>±0.5<br>±0.5<br>±0.5          |       | (0.00)<br>±0.10<br>±0.15<br>±0.20                                                | -<br>-                                                                                                   |                                  |
| >50-50<br>>50-100<br>>100-200<br>>200-300<br>>300-500<br>>500 | ±0.3<br>±0.8<br>±1.5<br>±2.0<br>±3.0<br>±5.0 | ±0.50 | $\pm 0.20$<br>$\pm 0.25$<br>$\pm 0.40$<br>$\pm 0.80$<br>$\pm 1.00$<br>$\pm 1.50$ | ANGULAR TOLERANC<br>UNSPECIFIED RADII (<br>DRAFT ANGLE 0.5 DE<br>DIMENSIONS IN BRA<br>IN INCHES FOR REFE | ).25mm<br>GREES<br>CKETS [ ] ARE |
| CREATE<br>DATE 05.07.2022                                     |                                              |       |                                                                                  | 5:1                                                                                                      | ORG.<br>SCALE                    |
| ITEM CODE<br>10112212                                         |                                              |       |                                                                                  | NYLON 6/6                                                                                                | MATERIAL                         |
| NUMBER PGSB-1                                                 |                                              |       |                                                                                  | BLACK                                                                                                    | COLOUR<br>/ FINISH               |
| Snap Bushing,Split,Black                                      |                                              |       |                                                                                  |                                                                                                          |                                  |
| DWG. No. 10112212 <u>SHEET ISSUE</u><br>1 of 1 1              |                                              |       |                                                                                  |                                                                                                          |                                  |