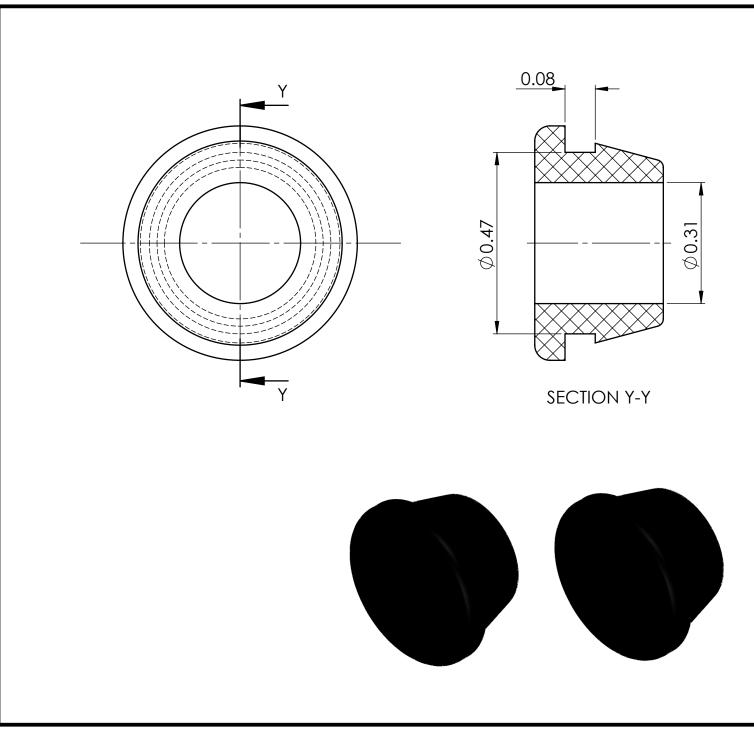

## UNCONTROLLED COPY

STATUS

| APPROVED DRAWING                                                                                     |                                                                                        |                                                                         |                                                                         |                                                                                                                        |                                                   |  |  |  |  |
|------------------------------------------------------------------------------------------------------|----------------------------------------------------------------------------------------|-------------------------------------------------------------------------|-------------------------------------------------------------------------|------------------------------------------------------------------------------------------------------------------------|---------------------------------------------------|--|--|--|--|
| UNLESS OTHERWISE STATED                                                                              |                                                                                        |                                                                         |                                                                         |                                                                                                                        |                                                   |  |  |  |  |
| ALL DIMEN                                                                                            | DO NOT SCALE                                                                           |                                                                         |                                                                         |                                                                                                                        |                                                   |  |  |  |  |
| LINEA                                                                                                | R TOLE                                                                                 |                                                                         | THIRD ANGLE PROJECTION                                                  |                                                                                                                        |                                                   |  |  |  |  |
| <u>SIZE</u><br>0 - 0.394<br>>0.394 - 1.181<br>>1.181 - 1.969                                         | (0.00)<br>±0.020<br>±0.020<br>±0.020                                                   | (0.000)<br>±0.006<br>±0.008<br>±0.012                                   | (0.0000)<br>±0.004<br>±0.006<br>±0.008                                  |                                                                                                                        |                                                   |  |  |  |  |
| >1.181 - 1.969<br>>1.969 - 3.937<br>>3.937 - 7.874<br>>7.874 - 11.811<br>>11.811 - 19.685<br>>19.685 | $\pm 0.020$<br>$\pm 0.031$<br>$\pm 0.059$<br>$\pm 0.079$<br>$\pm 0.118$<br>$\pm 0.197$ | $\pm 0.020$<br>$\pm 0.031$<br>$\pm 0.047$<br>$\pm 0.079$<br>$\pm 0.118$ | $\pm 0.010$<br>$\pm 0.016$<br>$\pm 0.031$<br>$\pm 0.039$<br>$\pm 0.059$ | ANGULAR TOLER<br>±0.5 DEGREES<br>UNSPECIFIED RA<br>DRAFT ANGLE 0.<br>DIMENSIONS IN<br>ARE IN INCHES F<br>REFERENCE ONL | DII 0.010 inch<br>5 DEGREES<br>BRACKETS [ ]<br>OR |  |  |  |  |
| DATE 07.09                                                                                           | .2022                                                                                  |                                                                         | 2:1                                                                     |                                                                                                                        | ORG.<br>SCALE                                     |  |  |  |  |
| TEM CODE 1009                                                                                        |                                                                                        |                                                                         |                                                                         |                                                                                                                        |                                                   |  |  |  |  |
| EGACY<br>NUMBER 16212                                                                                |                                                                                        | BLAC                                                                    | СК                                                                      | COLOUR<br>/ FINISH                                                                                                     |                                                   |  |  |  |  |
| OPEN GROMMET                                                                                         |                                                                                        |                                                                         |                                                                         |                                                                                                                        |                                                   |  |  |  |  |
| -<br>DWG. No. 10091012 <u>SHEET ISSUE</u><br>2 of 2 1                                                |                                                                                        |                                                                         |                                                                         |                                                                                                                        |                                                   |  |  |  |  |