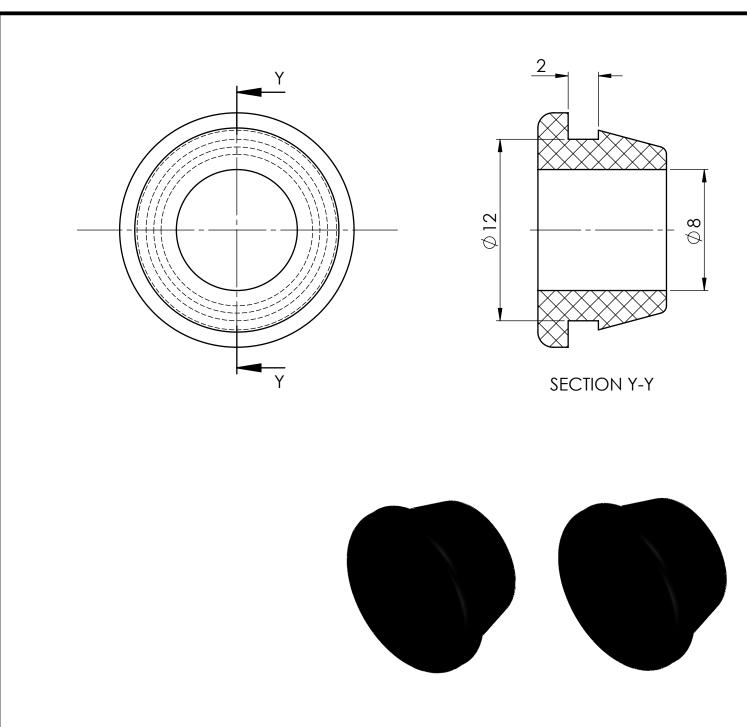

## UNCONTROLLED COPY

| APPROVED DRAWING                                              |                                                                            |                                  |                                                                                  |                                                                                                        |                                    |  |  |  |  |
|---------------------------------------------------------------|----------------------------------------------------------------------------|----------------------------------|----------------------------------------------------------------------------------|--------------------------------------------------------------------------------------------------------|------------------------------------|--|--|--|--|
| UNLESS OTHERWISE STATED                                       |                                                                            |                                  |                                                                                  |                                                                                                        |                                    |  |  |  |  |
|                                                               | ENSIO                                                                      | NS IN                            | DO NOT SCALE                                                                     |                                                                                                        |                                    |  |  |  |  |
| LINEAR TOLERANCE                                              |                                                                            |                                  |                                                                                  | THIRD ANGLE PROJECTION                                                                                 |                                    |  |  |  |  |
| <u>SIZE</u><br>0-10<br>>10-30<br>>30-50                       | ( <u>0)</u><br>±0.5<br>±0.5<br>±0.5                                        | (0.0)<br>±0.15<br>±0.20<br>±0.30 | (0.00)<br>±0.10<br>±0.15<br>±0.20                                                |                                                                                                        |                                    |  |  |  |  |
| >50-30<br>>50-100<br>>100-200<br>>200-300<br>>300-500<br>>500 | $\pm 0.3$<br>$\pm 0.8$<br>$\pm 1.5$<br>$\pm 2.0$<br>$\pm 3.0$<br>$\pm 5.0$ |                                  | $\pm 0.20$<br>$\pm 0.25$<br>$\pm 0.40$<br>$\pm 0.80$<br>$\pm 1.00$<br>$\pm 1.50$ | ANGULAR TOLERANO<br>UNSPECIFIED RADII<br>DRAFT ANGLE 0.5 DI<br>DIMENSIONS IN BRA<br>IN INCHES FOR REFE | 0.25mm<br>EGREES<br>ACKETS [ ] ARE |  |  |  |  |
| CREATE 07.09.2022                                             |                                                                            |                                  |                                                                                  | 2:1                                                                                                    | ORG.<br>SCALE                      |  |  |  |  |
| ITEM CODE 10091012                                            |                                                                            |                                  |                                                                                  |                                                                                                        |                                    |  |  |  |  |
| NUMBER 16212                                                  |                                                                            |                                  |                                                                                  | BLACK                                                                                                  | COLOUR<br>/ FINISH                 |  |  |  |  |
|                                                               |                                                                            |                                  |                                                                                  |                                                                                                        |                                    |  |  |  |  |
| DWG. No. 10091012 SHEET ISSUE 1 of 2 1                        |                                                                            |                                  |                                                                                  |                                                                                                        |                                    |  |  |  |  |