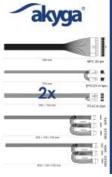

The AK-C1-500 ATX PC power supply offers a comprehensive set of connectors. A **P4+4 connector**, **two PCI-E 6+2 pin connectors**, **four SATA connectors** and **two Molex connectors** are available to connect multiple components such as hard drives, SSD drives, graphics cards and other peripherals. These connectors are placed on **flat cables**, which is particularly appreciated by users due to the ease of cable management inside the PC case. This translates into better airflow and simplifies the process of building or upgrading a system. Flat cables are less likely to become tangled, which further facilitates the maintenance of tidiness and aesthetics inside the case. They not only enable better cable management, but also contribute to increased overall cooling efficiency by optimizing airflow inside the case.