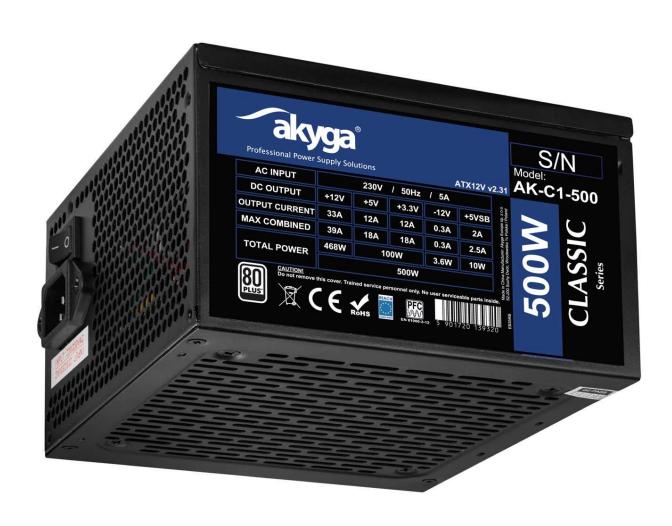

## **Computer power supply**

Model: **AK-C1-500** 

| AK-C1-500                         |
|-----------------------------------|
| Computer power supply             |
| ATX 2.31                          |
| Classic                           |
| 230 V                             |
| < 5 A                             |
| > 80 %                            |
| Yes                               |
| 12 A                              |
| 12 A                              |
| 100 W                             |
| 33 A                              |
| 468 W                             |
| 500 W                             |
| 24-pin                            |
| 1 pc                              |
| 2 pcs                             |
| 2 pcs                             |
| 4 pcs                             |
| No                                |
| Active                            |
| Yes                               |
| None                              |
| IEC C14                           |
| 120 mm                            |
| Automatic                         |
| 45 - 75 cm                        |
| Hybrid standard C/E/F ( CEE 7/7 ) |
| IEC C13                           |
| Yes                               |
| Galvanized steel                  |
| Black                             |
| 5 - 50 °C                         |
| EcoBox                            |
|                                   |

## Desctription

The Akyga® AK-C1-500 ATX power supply from the Classic series is a high-quality device designed to provide stable and reliable power to advanced computer systems. It is characterized by a true power of 500 W, making it an ideal solution for users looking for high efficiency and performance. The AK-C1-500 computer power supply also features compliance with 80 PLUS certification. This means that the unit operates with minimal power loss, guaranteeing ecofriendly and economical use. What's more, the power supply is equipped with an APFC (Active Power Factor Correction) filter, which optimizes the power factor, also leading to reduced energy consumption.