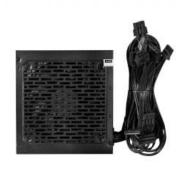

The AK-C1-500 ATX PC power supply offers a comprehensive set of connectors. A **P4+4 connector**, **two PCI-E 6+2 pin connectors**, **four SATA connectors** and **two Molex connectors** are available to connect multiple components such as hard drives, SSD drives, graphics cards and other peripherals. These connectors are placed on **flat cables**, which is particularly appreciated by users due to the ease of cable management inside the PC case. This translates into better airflow and simplifies the process of building or upgrading a system. Flat cables are less likely to become tangled, which further facilitates the maintenance of tidiness and aesthetics inside the case. They not only enable better cable management, but also contribute to increased overall cooling efficiency by optimizing airflow inside the case.

The design of the ATX power supply is kept in an elegant black case, which will perfectly fit into the aesthetics of most computer cases, adding a modern and professional look. What's more, inside the ATX power supply there is a quiet but efficient **12 cm fan**, which ensures excellent air circulation and thus maintains the optimal operating temperature of the device without increasing noise levels.