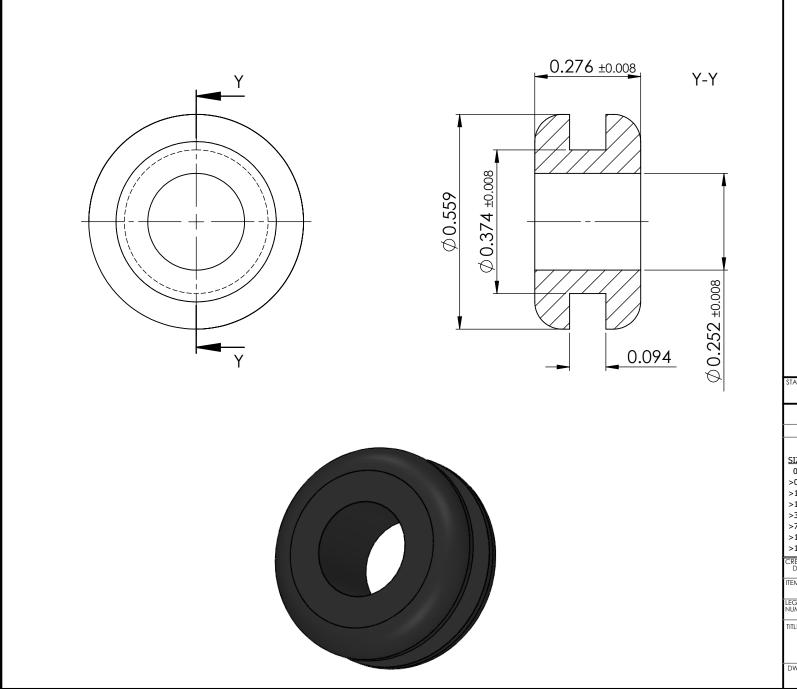

## UNCONTROLLED COPY

| APPROVED DRAWING                                                                   |                                                  |                                                                               |                                                                                |                                                                                                                                     |                                       |  |  |  |  |
|------------------------------------------------------------------------------------|--------------------------------------------------|-------------------------------------------------------------------------------|--------------------------------------------------------------------------------|-------------------------------------------------------------------------------------------------------------------------------------|---------------------------------------|--|--|--|--|
| UNLESS OTHERWISE STATED                                                            |                                                  |                                                                               |                                                                                |                                                                                                                                     |                                       |  |  |  |  |
| ALL DIME                                                                           | <b>INOIS</b>                                     | es                                                                            | DO NOT SCALE                                                                   |                                                                                                                                     |                                       |  |  |  |  |
| LINE                                                                               | AR TOLE                                          |                                                                               | THIRD ANGLE PROJECTION                                                         |                                                                                                                                     |                                       |  |  |  |  |
| <u>SIZE</u><br>0 - 0.394<br>>0.394 - 1.181<br>>1.181 - 1.969                       | (0.00)<br>±0.020<br>±0.020<br>±0.020             | $\begin{array}{c} (0.000) \\ \pm 0.006 \\ \pm 0.008 \\ \pm 0.012 \end{array}$ | $\begin{array}{c} (0.0000) \\ \pm 0.004 \\ \pm 0.006 \\ \pm 0.008 \end{array}$ | <b>+</b>                                                                                                                            |                                       |  |  |  |  |
| >1.969 - 3.937<br>>3.937 - 7.874<br>>7.874 - 11.811<br>>11.811 - 19.685<br>>19.685 | ±0.031<br>±0.059<br>±0.079<br>5 ±0.118<br>±0.197 | $\pm 0.020$<br>$\pm 0.031$<br>$\pm 0.047$<br>$\pm 0.079$<br>$\pm 0.118$       | $\pm 0.010$<br>$\pm 0.016$<br>$\pm 0.031$<br>$\pm 0.039$<br>$\pm 0.059$        | ANGULAR TOLERAN<br>±0.5 DEGREES<br>UNSPECIFIED RADI<br>DRAFT ANGLE 0.5 I<br>DIMENSIONS IN BR<br>ARE IN INCHES FOI<br>REFERENCE ONLY | I 0.010 inch<br>DEGREES<br>ACKETS [ ] |  |  |  |  |
| DATE 26.0                                                                          | 9.2022                                           |                                                                               | 1:1                                                                            |                                                                                                                                     | org.<br>Scale                         |  |  |  |  |
| ITEM CODE                                                                          | PVC                                              | MATERIAL                                                                      |                                                                                |                                                                                                                                     |                                       |  |  |  |  |
| IEGACY<br>NUMBER 11178                                                             |                                                  |                                                                               | BLAC                                                                           | BLACK COLOU / FINISH                                                                                                                |                                       |  |  |  |  |
|                                                                                    |                                                  |                                                                               |                                                                                |                                                                                                                                     |                                       |  |  |  |  |
| DWG. No. 10080962 <u>SHEET</u> ISSUE<br>2 of 2 1                                   |                                                  |                                                                               |                                                                                |                                                                                                                                     |                                       |  |  |  |  |