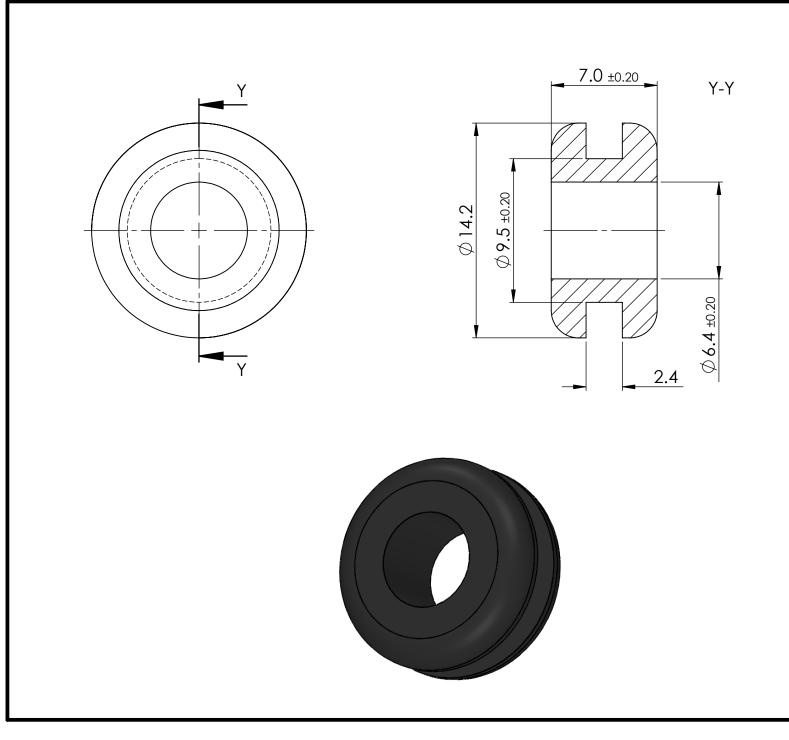

## UNCONTROLLED COPY

| STATUS                                                        | APPROVED DRAWING                             |                                                                                  |                                                                                  |                                                                                             |                            |  |  |  |  |
|---------------------------------------------------------------|----------------------------------------------|----------------------------------------------------------------------------------|----------------------------------------------------------------------------------|---------------------------------------------------------------------------------------------|----------------------------|--|--|--|--|
| UNLESS OTHERWISE STATED                                       |                                              |                                                                                  |                                                                                  |                                                                                             |                            |  |  |  |  |
| ALL DIM                                                       | ensio                                        | NS IN                                                                            | DO NOT SCALE                                                                     |                                                                                             |                            |  |  |  |  |
| LINEAR TOLERANCE                                              |                                              |                                                                                  |                                                                                  | THIRD ANGLE PROJECTION                                                                      |                            |  |  |  |  |
| <u>SIZE</u><br>0-10<br>>10-30<br>>30-50                       | ( <u>0)</u><br>±0.5<br>±0.5<br>±0.5          | (0.0)<br>±0.15<br>±0.20<br>±0.30                                                 | (0.00)<br>±0.10<br>±0.15<br>±0.20                                                |                                                                                             |                            |  |  |  |  |
| >50-50<br>>50-100<br>>100-200<br>>200-300<br>>300-500<br>>500 | ±0.5<br>±0.8<br>±1.5<br>±2.0<br>±3.0<br>±5.0 | $\pm 0.50$<br>$\pm 0.50$<br>$\pm 0.80$<br>$\pm 1.20$<br>$\pm 2.00$<br>$\pm 3.00$ | $\pm 0.20$<br>$\pm 0.25$<br>$\pm 0.40$<br>$\pm 0.80$<br>$\pm 1.00$<br>$\pm 1.50$ | ANGULAR TOLERA<br>UNSPECIFIED RAD<br>DRAFT ANGLE 0.5<br>DIMENSIONS IN B<br>IN INCHES FOR RE | DEGREES<br>RACKETS [ ] ARE |  |  |  |  |
| DATE 20                                                       | 6.09.2                                       | 2022                                                                             | 5:1                                                                              | ORG.<br>SCALE                                                                               |                            |  |  |  |  |
| ITEM CODE<br>10080962                                         |                                              |                                                                                  |                                                                                  | PVC                                                                                         | MATERIAL                   |  |  |  |  |
| NUMBER ]                                                      | 1178                                         |                                                                                  |                                                                                  | BLACK                                                                                       | COLOUR<br>/ FINISH         |  |  |  |  |
| OPEN GROMMET                                                  |                                              |                                                                                  |                                                                                  |                                                                                             |                            |  |  |  |  |
| DWG. No. 10080962 SHEET ISSUE 1 of 2 1                        |                                              |                                                                                  |                                                                                  |                                                                                             |                            |  |  |  |  |