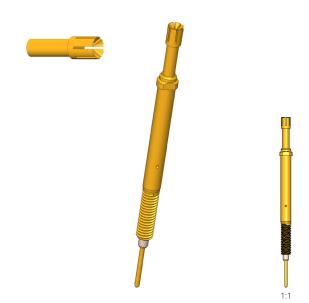

# Switching probe

## SKS-465 319 230 A 2002 MF

Item SKS-465-0283

- For a wide range of applications: performs components detection check, is a switch for detecting closed/open states, and a signal transmitter for process control
- Various collar heights are available on the receptacles to adjust the installation height
- The installation height can be varied, and the position of the switching point can be precisely adjusted via the probe's thread. The SKS is secured in the correct position by crimp point in the KS.
- The electrical connection is ensured by installation using a receptacle, optionally available with a quick-change system for easy exchange during maintenance

#### Tip style data

SE-215

RoHS-3;6c

Tip style: 19 90° inverse cone, slotted, self cleaning Tip diameter: 2.3 mm [.090 in] Tip style surface: A gold Tip style material: 3 CuBe