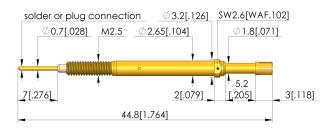

#### **General data**

Switching probes Product group: Sub-product group: SKS (screwed-in)

SKS-465 MF quick-exchange/ plug system, screw-in Series: Grid: 3.5 mm [137 mil] Pin, posts Contacting from: Magnetic: Yes

Installation type: Screw-in Quick-exchange system: Yes Type of test probe connection: Plug Adjustable installation height: Yes Non-rotating: No Screw-in torque: 3 - 5 cNm [.265 - .442 lbf·in]

Compatible connector(s): Compatible receptacle(s): KS-465 M, KS-465 M-F Min. temperature: - 40 °C [- 104 °F]

### **Mechanical data**

Total length: 44.8 mm [1.76 in] Barrel diameter: 2.65 mm [.104 in] Maximum stroke: 5.2 mm [.204 in] Spring pre-load: 0.5 N [1.79 ozf] Collar height: 02 Switch path: 1.7 mm [.066 in] 8.5 mm [.334 in] Switching point: Spring force at switching point: 0.7 N [2.51 ozf]