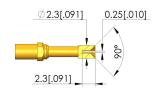

#### Tip style data

SE-215

RoHS-3;6c

Tip style: 19 90° inverse cone, slotted, self cleaning Tip diameter: 2.3 mm [.090 in] Tip style surface: A gold Tip style material: 3 CuBe