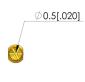

Tip style data

SE-215

Tip style: 19 90° inverse cone, slotted, self cleaning Tip diameter: 2.3 mm [.090 in] Tip style surface: A gold Tip style material: 3 CuBe