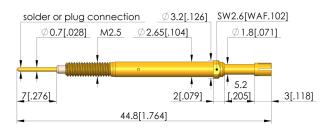

#### **General data**

Switching probes Product group: Sub-product group: SKS (screwed-in)

SKS-465 MF quick-exchange/ plug system, screw-in Series: Grid: 3.5 mm [137 mil] Pin, posts Contacting from:

Magnetic: Yes Installation type: Screw-in Quick-exchange system: Yes Type of test probe connection: Plug Adjustable installation height: Yes Non-rotating: No 3 - 5 cNm [.265 - .442 lbf·in]

Screw-in torque: Compatible connector(s): Compatible receptacle(s): KS-465 M, KS-465 M-F

Min. temperature: - 40 °C [- 104 °F] + 80 °C [+ 176 °F] Max. temperature:

RoHS-compliant: RoHS-3;6c

#### **Electrical data**

Current load capacity / rated current:

**Mechanical data** 

Total length: 44.8 mm [1.76 in] Barrel diameter: 2.65 mm [.104 in] Maximum stroke: 5.2 mm [.204 in] Spring pre-load: 1.02 N [3.66 ozf] Collar height: 02 Switch path: 1.7 mm [.066 in] 8.5 mm [.334 in] Switching point: Spring force at switching point: 1.8 N [6.47 ozf]