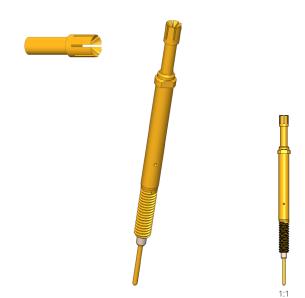

# Switching probe

## SKS-465 319 230 A 3502 MF

Item SKS-465-0298

- For a wide range of applications: performs components detection check, is a switch for detecting closed/open states, and a signal transmitter for process control
- Various collar heights are available on the receptacles to adjust the installation height
- The installation height can be varied, and the position of the switching point can be precisely adjusted via the probe's thread. The SKS is secured in the correct position by crimp point in the KS.
- The electrical connection is ensured by installation using a receptacle, optionally available with a quick-change system for easy exchange during maintenance

Tip style data

SE-215

Tip style: 19 90° inverse cone, slotted, self cleaning Tip diameter: 2.3 mm [.090 in] Tip style surface: A gold Tip style material: 3 CuBe