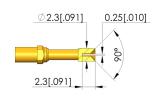

Tip style data

SE-215

Tip style: 19 90° inverse cone, slotted, self cleaning Tip diameter: 2.3 mm [.090 in] Tip style surface: A gold Tip style material: 3 CuBe