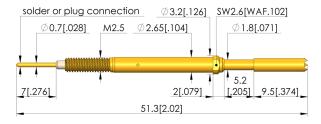

#### **General data**

Product group: Switching probes Sub-product group: SKS (screwed-in) SKS-465 MF quick-exchange/ plug system, screw-in Series. Grid: 3.5 mm [137 mil] Pin, Post, Flat contact Contacting from: Magnetic: Yes Installation type: Screw-in Quick-exchange system: Yes Type of test probe connection: Plug Adjustable installation height: Yes Non-rotating: No Screw-in torque: 3 - 5 cNm [.265 - .442 lbf·in] Compatible connector(s): SE-215

#### **Electrical data**

Current load capacity / rated current:

**Mechanical data** 

Total length: 51.3 mm [2.01 in] Barrel diameter: 2.65 mm [.104 in] Maximum stroke: 5.2 mm [.204 in] Spring pre-load: 0.5 N [1.79 ozf] Collar height: 02 Switch path: 1.7 mm [.066 in] 15 mm [.590 in] Switching point: Spring force at switching point: 0.7 N [2.51 ozf]