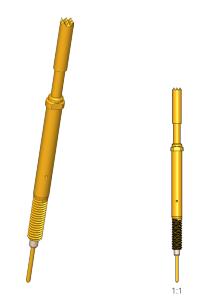

# Switching probe

## SKS-465 356 230 A 2002 MF

Item SKS-465-0194

- For a wide range of applications: performs components detection check, is a switch for detecting closed/open states, and a signal transmitter for process control
- Various collar heights are available on the receptacles to adjust the installation height
- The installation height can be varied, and the position of the switching point can be precisely adjusted via the probe's thread. The SKS is secured in the correct position by crimp point in the KS.
- The electrical connection is ensured by installation using a receptacle, optionally available with a quick-change system for easy exchange during maintenance