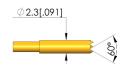

#### Tip style data

Tip style: Tip diameter: Tip style surface: Tip style material:

2.3 mm [.090 in] A gold 3 CuBe

56 serrated, special length