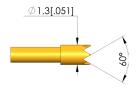

### **Tip style data**

Tip style: Tip diameter: Tip style surface: Tip style material:

8 A <20 mOhm

06 serrated 1.3 mm [.051 in] A gold 3 CuBe