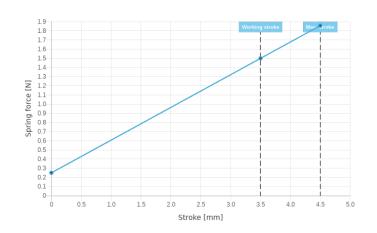

## **Mechanical data**

| Total length:                   | 19.5 mm [.767 in] |
|---------------------------------|-------------------|
| Barrel diameter:                | 1.65 mm [.064 in] |
| Maximum stroke:                 | 4.5 mm [.177 in]  |
| Spring pre-load:                | 0.25 N [.899 ozf] |
| Collar height:                  | 02                |
| Spring force at working stroke: | 1.5 N [5.39 ozf]  |
| Recommended working stroke:     | 3.5 mm [.137 in]  |
|                                 |                   |