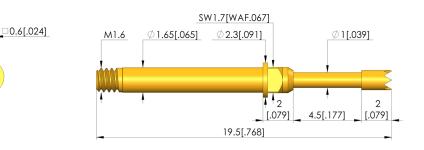

## **Mechanical data**

| Total length:                   | 19.5 mm [.767 in] |
|---------------------------------|-------------------|
| Barrel diameter:                | 1.65 mm [.064 in] |
| Maximum stroke:                 | 4.5 mm [.177 in]  |
| Spring pre-load:                | 0.25 N [.899 ozf] |
| Collar height:                  | 02                |
| Spring force at working stroke: | 1.5 N [5.39 ozf]  |
| Recommended working stroke:     | 3.5 mm [.137 in]  |
|                                 |                   |