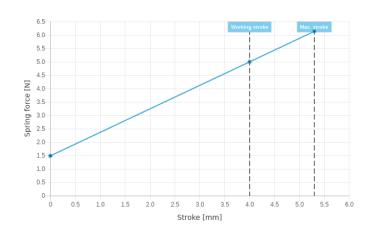

### **Mechanical data**

Total length: Barrel diameter: Maximum stroke: Spring pre-load: Collar height: Spring force at working stroke: Recommended working stroke: