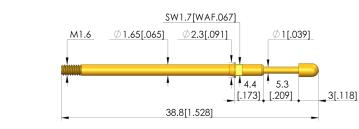

### **Mechanical data**

Total length: Barrel diameter: Maximum stroke: Spring pre-load: Collar height: Spring force at working stroke: Recommended working stroke:

### Tip style data

Tip style: Tip diameter: Tip style surface: Tip style material: 8 A <20 mOhm

38.8 mm [1.52 in] 1.65 mm [.064 in] 5.3 mm [.208 in] 1.49 N [5.35 ozf] 05 5 N [17.9 ozf] 4 mm [.157 in]

05 bullet-nosed (full radius) 2 mm [.078 in] A gold 3 CuBe