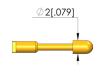

### Tip style data

Tip style: Tip diameter: Tip style surface: Tip style material: 8 A <20 mOhm

38.8 mm [1.52 in] 1.65 mm [.064 in] 5.3 mm [.208 in] 1.49 N [5.35 ozf] 05 5 N [17.9 ozf] 4 mm [.157 in]

05 bullet-nosed (full radius) 2 mm [.078 in] A gold 3 CuBe