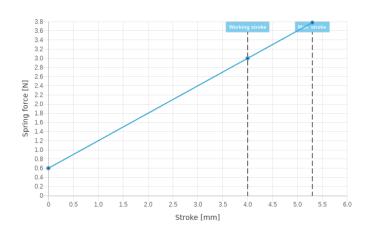

#### **Mechanical data**

Total length: 35.8 mm [1.40 in] Barrel diameter: 1.65 mm [.064 in] Maximum stroke: 5.3 mm [.208 in] Spring pre-load: 0.6 N [2.15 ozf] Collar height: 3 N [10.7 ozf] Spring force at working stroke: Recommended working stroke: 4 mm [.157 in]