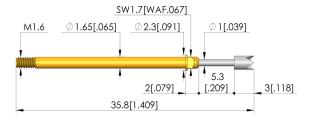

#### **Mechanical data**

Total length: 35.8 mm [1.40 in] Barrel diameter: 1.65 mm [.064 in] Maximum stroke: 5.3 mm [.208 in] Spring pre-load: 0.6 N [2.15 ozf] Collar height: 3 N [10.7 ozf] Spring force at working stroke: Recommended working stroke: 4 mm [.157 in]

#### Tip style data

No

Tip style: 04 4-point crown Tip diameter: 2 mm [.078 in] Tip style surface: R rhodium Tip style material: 2 steel