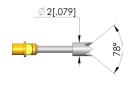

#### Tip style data

No

Tip style: 04 4-point crown Tip diameter: 2 mm [.078 in] Tip style surface: R rhodium Tip style material: 2 steel