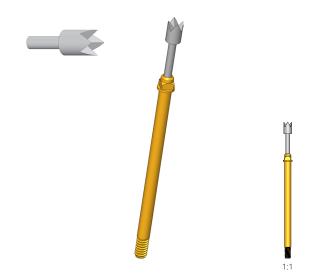

## Spring-loaded test probe

### GKS-112 204 200 R 3002 M

Item GKS-112-0073

- Screw-in test probes for applications with possible vibrations or unwanted side and axial forces (migration of the test probe out of the receptacle is reliably prevented)
- The screw-in test probe is securely installed in the KS using a torque screwdriver and bit tool. The required screw-in torque is applied via a square post on the receptacle.
- Stainless steel versions for temperatures from -100 °C up to +200 °C available

# Spring-loaded test probe

GKS-112 204 200 R 3002 M

Item GKS-112-0073