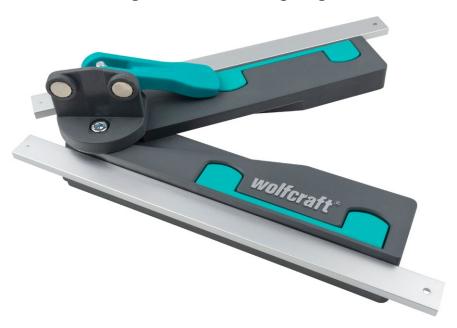

## **Properties**

- 2 plastic legs for measuring wall angles from 30 to 180°
- eccentric lever for convenient fastening at the measured angle, even in constricted workspaces
- telescopic corner callipers makes it possible to measuring outside corners
- 2 magnets for easy attachment to saw blade, for aligning the angle at the mitre saw
- automatic angle bisector for the correct mitre cut makes your work easier and reduces errors
- easy marking of angles at the workpiece, thanks to the integrated foldable stop