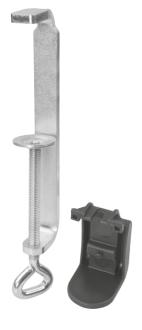

## Fastening Set for Guide Rail FKS 145

## For fastening the FKS 145 guide rail to the MAS-TER cut 2600 and to the MASTER work 1600

## **Properties**

- 2 clamps for fastening the FKS 145 (art. no. 6913000) to the MASTER cut 2600 (art. no. 6918000) and MASTER work 1600 (art. no. 6909000)
- extra large clamping range, compatible with the profile width of the MASTER cut 2600 and the MASTER work 1600
- includes plastic holders for secure fastening to the aluminium profile