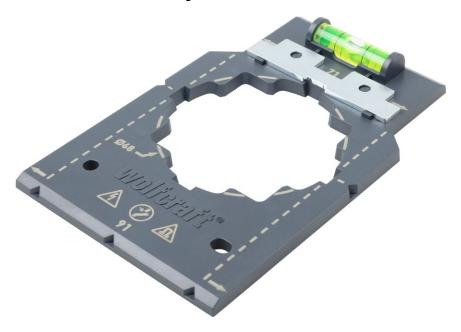

#### **Properties**

- marking and alignment template for fast, error-free installation of electrical installation boxes and the associated inserts in drywall and brick walls
- level for aligning the template to accurately mark the drilling position as well as for aligning the installation boxes and inserts
- robust plastic design for durability
- 71 mm side length and markings for easily copying the correct distances between two installation boxes, also when expanding installations
- 91 mm side length for easily copying the correct installation distances between power sockets and TV/network sockets
- 2 hole mounts for the screw heads in the hollow wall boxes, for controlled alignment and easy fastening in the drilled hole
- alignment and fastening are made easy by the insertable metal stop and magnetic rear for accurately fitting metallic sockets and switch inserts (Caution: Pay attention to the country-specific differences!)
- illustrated step-by-step instructions on how to correctly use the template for safe and convenient installation