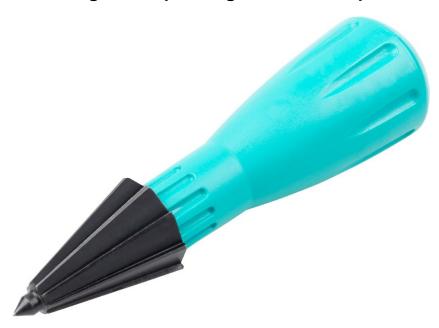

## **Properties**

- hand-held enlarging mill made of tool steel for a variety of electrical installation tasks
- with marking tip for centre-punching drilling positions in drywall materials and for good control when breaking out the pre-cut plastic parts of installation boxes
- special 9-blade geometry for manually expanding boreholes in plastic, e.g. for cable feedthroughs
- pointed conical shape for deburring boreholes or cleaning edges
- handy grip made of high-quality plastic for ergonomic work