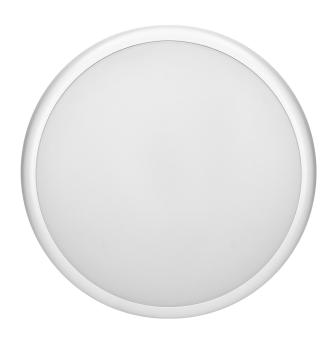

## CERS LED 16W lighting fixture with microwave motion sensor, 1300lm, IP65, 4000K, milky PC shade, white, dimming function

**Adviti** 

Marka: ADVITI | Symbol: AD-PL-6113WLPMM4 | Ean: 5908254819704

## PRODUCT DESCRIPTION

CERS LED 16W ceiling light is designed to automatically provide light to internal and external parts of rooms such as: staircases, corridors, basements, garages, utility rooms, cloakrooms, toilets. It can also be used as outdoor lighting of buildings, etc. This ceiling lamp is equipped with SMD LEDs with extended service life, which allow for significant reduction of the cost of electricity consumption. The lamp also has a built-in microwave

motion sensor and a twilight sensor which, depending on the settings, switches the lighting on only when it is needed. In addition, the sensor can dim the light to 20% of its power at the selected period of time. The impact-resistant shade is made of high-quality polycarbonate.