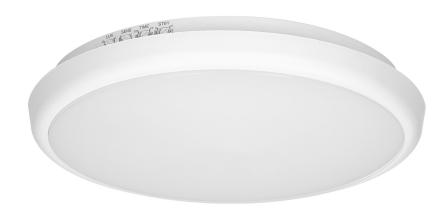

## CERS LED 16W lighting fixture with microwave motion sensor, 1300lm, IP65, 4000K, milky PC shade, white, dimming function

**Adviti** 

Marka: ADVITI | Symbol: AD-PL-6113WLPMM4 | Ean: 5908254819704

## PRODUCT DESCRIPTION

CERS LED 16W ceiling light is designed to automatically provide light to internal and external parts of rooms such as: staircases, corridors, basements, garages, utility rooms, cloakrooms, toilets. It can also be used as outdoor lighting of buildings, etc. This ceiling lamp is equipped with SMD LEDs with extended service life, which allow for significant reduction of the cost of electricity consumption. The lamp also has a built-in microwave

motion sensor and a twilight sensor which, depending on the settings, switches the lighting on only when it is needed. In addition, the sensor can dim the light to 20% of its power at the selected period of time. The impact-resistant shade is made of high-quality polycarbonate.