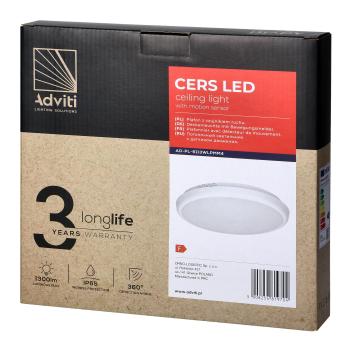

## CERS LED 16W lighting fixture with microwave motion sensor, 1300lm, IP65, 4000K, milky PC shade, white, dimming function

**Adviti** 

Marka: ADVITI | Symbol: AD-PL-6113WLPMM4 | Ean: 5908254819704

## PRODUCT DESCRIPTION

CERS LED 16W ceiling light is designed to automatically provide light to internal and external parts of rooms such as: staircases, corridors, basements, garages, utility rooms, cloakrooms, toilets. It can also be used as outdoor lighting of buildings, etc. This ceiling lamp is equipped with SMD LEDs with extended service life, which allow for significant reduction of the cost of electricity consumption. The lamp also has a built-in microwave

## General information:

| Luminous flux:                               | 1300 lm                                                                 |
|----------------------------------------------|-------------------------------------------------------------------------|
| Rated power:                                 | 16 W                                                                    |
| Light source:                                | LED SMD                                                                 |
| Degree of protection (IP):                   | 65                                                                      |
| Colour temperature:                          | 4000                                                                    |
| Nominal voltage:                             | 230V~, 50Hz                                                             |
| Colour:                                      | white                                                                   |
| Dimensions - depth:                          | 40 mm                                                                   |
| Dimensions - width:                          | 265 mm                                                                  |
| Dimensions - height:                         | 265 mm                                                                  |
| Other features:                              | Dimming time adjustment: 0 sec., 90 sec., 5 min., 10 min., 30 min., + ∞ |
| Detection angle:                             | 360°/180°                                                               |
| Material of the lampshade:                   | polycarbonate                                                           |
| Control of the motion sensor:                | Yes                                                                     |
| Type of sensor:                              | microwave                                                               |
| Detection range:                             | 4-16m m                                                                 |
| Adjustable daylight sensor (LUX):            | Yes                                                                     |
| Daylight sensor adjustment range (LUX):      | <3-2000lux                                                              |
| Adjustable time setting (TIME):              | Yes                                                                     |
| Lighting time adjustment range (TIME):       | min: 10 sek. ± 3 sek.; max: 12 min. ± 1 min.                            |
| Adjustment of motion detection range (SENS): | Yes                                                                     |