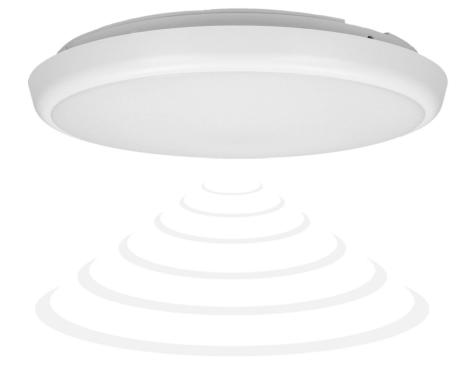

## PRODUCT DESCRIPTION

This ceiling lamp is designed to illuminate areas such as staircases, corridors, verandas, cellars, garages, utility rooms, cloakrooms, outdoor lighting, etc. It is equipped with modern SMD LEDs, which guarantee high energy efficiency and a long life of the ceiling lamp, as well as a microwave motion sensor. Depending on the settings, the twilight sensor only switches on the lighting when required. Thanks to four potentiometers, the

sensor can be set as required, so that it operates exactly when people are present and moving in the area. In addition, it has a dimming function of up to 20% of its power at a selected time. Adjustable: light duration, light intensity sensitivity, motion detection range and dimming time. Material: milky, polycarbonate (PC) diffuser, unbreakable.

| With movement sensor:                        | Yes                                          |
|----------------------------------------------|----------------------------------------------|
| With light sensor:                           | Yes                                          |
| Type of sensor:                              | Microwave                                    |
| Detection range:                             | 4-16 m                                       |
| Adjustable daylight sensor (LUX):            | Yes                                          |
| Daylight sensor adjustment range (LUX):      | <3-2000lux                                   |
| Adjustable time setting (TIME):              | Yes                                          |
| Lighting time adjustment range (TIME):       | min: 10 sek. ± 3 sek.; max: 12 min. ± 1 min. |
| Adjustment of motion detection range (SENS): | Yes                                          |
| Height/depth:                                | 40 mm                                        |