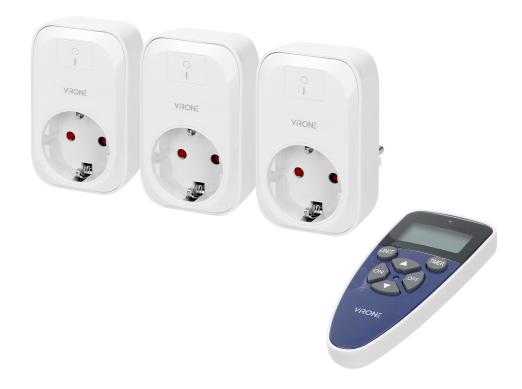

# Set of wireless sockets with remote control and timer function, 3+1, Schuko

Marka: Virone | Symbol: RS-1(GS) | Ean: 5908254825286

#### PRODUCT DESCRIPTION

A device that can remotely switch on and off electrical appliances indoors. Switching on and off is done of a remote (transmitter) with a timer function.