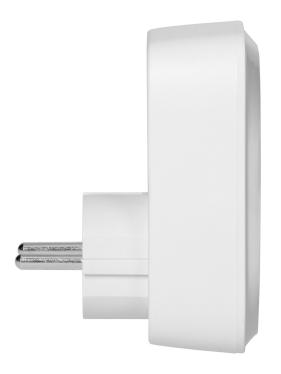

## General information:

| Nominal voltage:          | 230V~, 50Hz     |
|---------------------------|-----------------|
| Max. load:                | 3680 W          |
| Standard of the socket:   | schuko (type F) |
| USB charger:              | No              |
| Safety shutters:          | No              |
| Dimensions - width:       | 48 mm           |
| Dimensions - height:      | 112 mm          |
| Dimensions - depth:       | 21 mm           |
| Colour:                   | white           |
| Other features:           | Timer function  |
| Possibility of extension: | No              |
| Range in the open area:   | 30 m            |