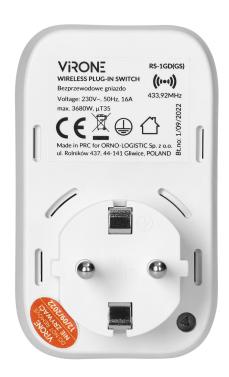

## General information:

| Nominal voltage:          | 230V~, 50Hz     |
|---------------------------|-----------------|
| Max. load:                | 3680 W          |
| Standard of the socket:   | schuko (type F) |
| USB charger:              | No              |
| Safety shutters:          | No              |
| Dimensions - width:       | 48 mm           |
| Dimensions - height:      | 112 mm          |
| Dimensions - depth:       | 21 mm           |
| Colour:                   | white           |
| Other features:           | Timer function  |
| Possibility of extension: | No              |
| Range in the open area:   | 30 m            |