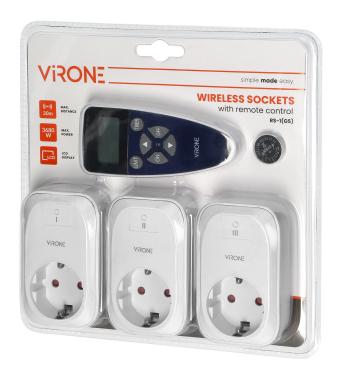

# Set of wireless sockets with remote control and timer function, 3+1, Schuko

Marka: Virone | Symbol: RS-1(GS) | Ean: 5908254825286

#### PRODUCT DESCRIPTION

A device that can remotely switch on and off electrical appliances indoors. Switching on and off is done of a remote (transmitter) with a timer function.

## General information:

| Nominal voltage:          | 230V~, 50Hz     |
|---------------------------|-----------------|
| Max. load:                | 3680 W          |
| Standard of the socket:   | schuko (type F) |
| USB charger:              | No              |
| Safety shutters:          | No              |
| Dimensions - width:       | 48 mm           |
| Dimensions - height:      | 112 mm          |
| Dimensions - depth:       | 21 mm           |
| Colour:                   | white           |
| Other features:           | Timer function  |
| Possibility of extension: | No              |
| Range in the open area:   | 30 m            |