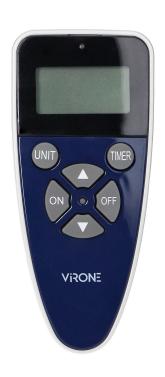

#### PRODUCT DESCRIPTION

A device that can remotely switch on and off electrical appliances indoors. Switching on and off is done of a remote (transmitter) with a timer function.

## **Transmitter:**

| Power supply of the transmitter: | 1 x CR2032 V |
|----------------------------------|--------------|
|----------------------------------|--------------|