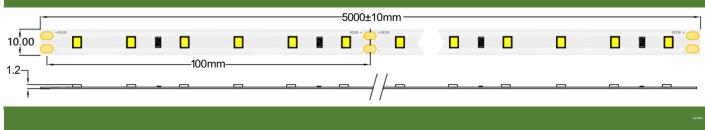

| HQS-12W-60LED-W-WP-24V   Professional Led Strip, 12 W/m |                                                                                                                                                                                                                                                                                                                                                                                                                                                                                                                                                                                                                                                                                                                                                                                                                                                                                                                                                                                                                                                                                                                                                                                                                                                                                                                                                                                                                                                                                                                                                                                                                                                                                                                                                                                                                                                                                                                                                                                                                                                                                                                                |                                  |
|---------------------------------------------------------|--------------------------------------------------------------------------------------------------------------------------------------------------------------------------------------------------------------------------------------------------------------------------------------------------------------------------------------------------------------------------------------------------------------------------------------------------------------------------------------------------------------------------------------------------------------------------------------------------------------------------------------------------------------------------------------------------------------------------------------------------------------------------------------------------------------------------------------------------------------------------------------------------------------------------------------------------------------------------------------------------------------------------------------------------------------------------------------------------------------------------------------------------------------------------------------------------------------------------------------------------------------------------------------------------------------------------------------------------------------------------------------------------------------------------------------------------------------------------------------------------------------------------------------------------------------------------------------------------------------------------------------------------------------------------------------------------------------------------------------------------------------------------------------------------------------------------------------------------------------------------------------------------------------------------------------------------------------------------------------------------------------------------------------------------------------------------------------------------------------------------------|----------------------------------|
|                                                         |                                                                                                                                                                                                                                                                                                                                                                                                                                                                                                                                                                                                                                                                                                                                                                                                                                                                                                                                                                                                                                                                                                                                                                                                                                                                                                                                                                                                                                                                                                                                                                                                                                                                                                                                                                                                                                                                                                                                                                                                                                                                                                                                | ■ Features:                      |
|                                                         |                                                                                                                                                                                                                                                                                                                                                                                                                                                                                                                                                                                                                                                                                                                                                                                                                                                                                                                                                                                                                                                                                                                                                                                                                                                                                                                                                                                                                                                                                                                                                                                                                                                                                                                                                                                                                                                                                                                                                                                                                                                                                                                                | • Double copper layer            |
|                                                         | Contraction of the second s                                                                                                                                                                                                                                                                                                                                                                                                                                                                                                                                                                                                                                                                                                                                                                                                                                                                                                                                                                                                                                                                                                                                                                                                                                                                                                                                                                                                                                                                                                                                                                                                                                                                                                                                                                                                                                                                                                                                                                                                                | • Can be sut a very comment - sm |
| MIN 0 0 0 0000 29-500 0002                              | the state of the s | • Can be cut every segment 5 cm  |
|                                                         |                                                                                                                                                                                                                                                                                                                                                                                                                                                                                                                                                                                                                                                                                                                                                                                                                                                                                                                                                                                                                                                                                                                                                                                                                                                                                                                                                                                                                                                                                                                                                                                                                                                                                                                                                                                                                                                                                                                                                                                                                                                                                                                                | • 3 years warranty               |
|                                                         |                                                                                                                                                                                                                                                                                                                                                                                                                                                                                                                                                                                                                                                                                                                                                                                                                                                                                                                                                                                                                                                                                                                                                                                                                                                                                                                                                                                                                                                                                                                                                                                                                                                                                                                                                                                                                                                                                                                                                                                                                                                                                                                                |                                  |
|                                                         | IP 64 CR                                                                                                                                                                                                                                                                                                                                                                                                                                                                                                                                                                                                                                                                                                                                                                                                                                                                                                                                                                                                                                                                                                                                                                                                                                                                                                                                                                                                                                                                                                                                                                                                                                                                                                                                                                                                                                                                                                                                                                                                                                                                                                                       |                                  |
| TECHNICAL DETAILS                                       | HQS-12W-60LED-W-WP-24V                                                                                                                                                                                                                                                                                                                                                                                                                                                                                                                                                                                                                                                                                                                                                                                                                                                                                                                                                                                                                                                                                                                                                                                                                                                                                                                                                                                                                                                                                                                                                                                                                                                                                                                                                                                                                                                                                                                                                                                                                                                                                                         | EPREL                            |
| Supply voltage                                          | 24V ± 0.5Vdc                                                                                                                                                                                                                                                                                                                                                                                                                                                                                                                                                                                                                                                                                                                                                                                                                                                                                                                                                                                                                                                                                                                                                                                                                                                                                                                                                                                                                                                                                                                                                                                                                                                                                                                                                                                                                                                                                                                                                                                                                                                                                                                   |                                  |
| Power                                                   | 12W/m (30W/reel)                                                                                                                                                                                                                                                                                                                                                                                                                                                                                                                                                                                                                                                                                                                                                                                                                                                                                                                                                                                                                                                                                                                                                                                                                                                                                                                                                                                                                                                                                                                                                                                                                                                                                                                                                                                                                                                                                                                                                                                                                                                                                                               | C ENERG <sup>*</sup>             |
| Current                                                 | 0.5 A/m (5A/roll)                                                                                                                                                                                                                                                                                                                                                                                                                                                                                                                                                                                                                                                                                                                                                                                                                                                                                                                                                                                                                                                                                                                                                                                                                                                                                                                                                                                                                                                                                                                                                                                                                                                                                                                                                                                                                                                                                                                                                                                                                                                                                                              | MW LIGHTING                      |
| Power per reel                                          | 60W                                                                                                                                                                                                                                                                                                                                                                                                                                                                                                                                                                                                                                                                                                                                                                                                                                                                                                                                                                                                                                                                                                                                                                                                                                                                                                                                                                                                                                                                                                                                                                                                                                                                                                                                                                                                                                                                                                                                                                                                                                                                                                                            | HQS-12W-60LED-W-WP-24V           |
| Color temperature                                       | 6500K                                                                                                                                                                                                                                                                                                                                                                                                                                                                                                                                                                                                                                                                                                                                                                                                                                                                                                                                                                                                                                                                                                                                                                                                                                                                                                                                                                                                                                                                                                                                                                                                                                                                                                                                                                                                                                                                                                                                                                                                                                                                                                                          | A                                |
| Beam angle                                              | 120°                                                                                                                                                                                                                                                                                                                                                                                                                                                                                                                                                                                                                                                                                                                                                                                                                                                                                                                                                                                                                                                                                                                                                                                                                                                                                                                                                                                                                                                                                                                                                                                                                                                                                                                                                                                                                                                                                                                                                                                                                                                                                                                           | В                                |
| Luminous flux                                           | 1240 lm/m (6200lm/roll)                                                                                                                                                                                                                                                                                                                                                                                                                                                                                                                                                                                                                                                                                                                                                                                                                                                                                                                                                                                                                                                                                                                                                                                                                                                                                                                                                                                                                                                                                                                                                                                                                                                                                                                                                                                                                                                                                                                                                                                                                                                                                                        | C                                |
| CRI                                                     | >80                                                                                                                                                                                                                                                                                                                                                                                                                                                                                                                                                                                                                                                                                                                                                                                                                                                                                                                                                                                                                                                                                                                                                                                                                                                                                                                                                                                                                                                                                                                                                                                                                                                                                                                                                                                                                                                                                                                                                                                                                                                                                                                            | D                                |
| Maximum length for one sided supply                     | 5m                                                                                                                                                                                                                                                                                                                                                                                                                                                                                                                                                                                                                                                                                                                                                                                                                                                                                                                                                                                                                                                                                                                                                                                                                                                                                                                                                                                                                                                                                                                                                                                                                                                                                                                                                                                                                                                                                                                                                                                                                                                                                                                             | E                                |
| IP protection degree                                    | IP64                                                                                                                                                                                                                                                                                                                                                                                                                                                                                                                                                                                                                                                                                                                                                                                                                                                                                                                                                                                                                                                                                                                                                                                                                                                                                                                                                                                                                                                                                                                                                                                                                                                                                                                                                                                                                                                                                                                                                                                                                                                                                                                           |                                  |
| Working temperature                                     | -25°C ÷ 50°C                                                                                                                                                                                                                                                                                                                                                                                                                                                                                                                                                                                                                                                                                                                                                                                                                                                                                                                                                                                                                                                                                                                                                                                                                                                                                                                                                                                                                                                                                                                                                                                                                                                                                                                                                                                                                                                                                                                                                                                                                                                                                                                   |                                  |
| Storage temperature                                     | -25°C ÷ 60°C                                                                                                                                                                                                                                                                                                                                                                                                                                                                                                                                                                                                                                                                                                                                                                                                                                                                                                                                                                                                                                                                                                                                                                                                                                                                                                                                                                                                                                                                                                                                                                                                                                                                                                                                                                                                                                                                                                                                                                                                                                                                                                                   | G                                |
| LED QTY                                                 | 60 LEDs/m (300 LEDs/reel)                                                                                                                                                                                                                                                                                                                                                                                                                                                                                                                                                                                                                                                                                                                                                                                                                                                                                                                                                                                                                                                                                                                                                                                                                                                                                                                                                                                                                                                                                                                                                                                                                                                                                                                                                                                                                                                                                                                                                                                                                                                                                                      | 6                                |
| Width PCB                                               | 10mm                                                                                                                                                                                                                                                                                                                                                                                                                                                                                                                                                                                                                                                                                                                                                                                                                                                                                                                                                                                                                                                                                                                                                                                                                                                                                                                                                                                                                                                                                                                                                                                                                                                                                                                                                                                                                                                                                                                                                                                                                                                                                                                           | kWh/1000h                        |
| Cut section                                             | 100mm                                                                                                                                                                                                                                                                                                                                                                                                                                                                                                                                                                                                                                                                                                                                                                                                                                                                                                                                                                                                                                                                                                                                                                                                                                                                                                                                                                                                                                                                                                                                                                                                                                                                                                                                                                                                                                                                                                                                                                                                                                                                                                                          |                                  |
| Connection wire                                         | 2 x AWG20 (0.52 mm2 ) stranded wire,<br>length = 140 mm: V+: red: V-:black.                                                                                                                                                                                                                                                                                                                                                                                                                                                                                                                                                                                                                                                                                                                                                                                                                                                                                                                                                                                                                                                                                                                                                                                                                                                                                                                                                                                                                                                                                                                                                                                                                                                                                                                                                                                                                                                                                                                                                                                                                                                    | 2019/2015                        |
| Dimensions (L x W x H)                                  | 5000 x 10 x 1.2 mm                                                                                                                                                                                                                                                                                                                                                                                                                                                                                                                                                                                                                                                                                                                                                                                                                                                                                                                                                                                                                                                                                                                                                                                                                                                                                                                                                                                                                                                                                                                                                                                                                                                                                                                                                                                                                                                                                                                                                                                                                                                                                                             |                                  |
| Packing                                                 | 5m / reel (bag)                                                                                                                                                                                                                                                                                                                                                                                                                                                                                                                                                                                                                                                                                                                                                                                                                                                                                                                                                                                                                                                                                                                                                                                                                                                                                                                                                                                                                                                                                                                                                                                                                                                                                                                                                                                                                                                                                                                                                                                                                                                                                                                |                                  |
|                                                         |                                                                                                                                                                                                                                                                                                                                                                                                                                                                                                                                                                                                                                                                                                                                                                                                                                                                                                                                                                                                                                                                                                                                                                                                                                                                                                                                                                                                                                                                                                                                                                                                                                                                                                                                                                                                                                                                                                                                                                                                                                                                                                                                |                                  |