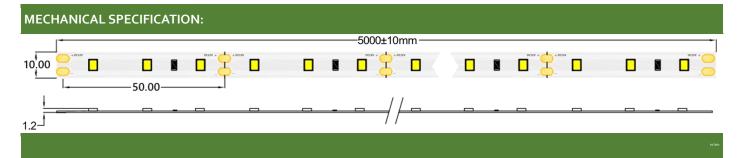

## **TECHNICAL DETAILS**

| MODEL                               | HQS-12W-60LED-W-WP-12V                                                   | EPREL                                         |
|-------------------------------------|--------------------------------------------------------------------------|-----------------------------------------------|
| Supply voltage                      | 12V ± 0.5Vdc                                                             |                                               |
| Power                               | 12W/m (30W/reel)                                                         | ○ ENERG <sup>†</sup>                          |
| Current                             | 1 A/m (5A/roll)                                                          | MW LIGHTING                                   |
| Power per reel                      | 60W                                                                      | HQS-12W-60LED-W-WP-12V                        |
| Color temperature                   | 6500K                                                                    | A                                             |
| Beam angle                          | 120°                                                                     | В                                             |
| Luminous flux                       | 1260 lm/m (6300lm/roll)                                                  | C                                             |
| CRI                                 | >80                                                                      | D                                             |
| Maximum length for one sided supply | 5m                                                                       | E                                             |
| IP protection degree                | IP64                                                                     | F                                             |
| Working temperature                 | -25°C ÷ 50°C                                                             | G                                             |
| Storage temperature                 | -25°C ÷ 60°C                                                             | <b>5</b>                                      |
| LED QTY                             | 60 LEDs/m (300 LEDs/reel)                                                | 6                                             |
| Width PCB                           | 10mm                                                                     | kWh/1000h                                     |
| Cut section                         | 50mm                                                                     | <b>1 1 1 1 1 1 1 1 1 1 1 1 1 1 1 1 1 1 1 </b> |
| Connection wire                     | 2 x AWG20 (0.52 mm2 ) stranded wire, length = 140 mm: V+: red: V-:black. | 2019/2015                                     |
| Dimensions (L x W x H)              | 5000 x 10 x 1.2 mm                                                       | <b>15</b>                                     |
| Packing                             | 5m / reel (bag)                                                          |                                               |