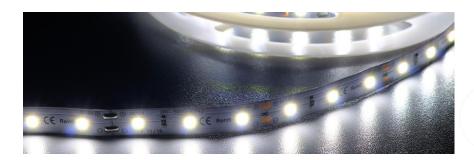

## HQS-12W-60LED-W-WP-12V

(C)

Professional Led Strip, 12 W/m

## ■ Features:

- Double copper layer
- Can be cut every segment 5 cm
  - 3 years warranty

## **TECHNICAL DETAILS**

| MODEL                               | HQS-12W-60LED-W-WP-12V                                                   | EPREL                                         |
|-------------------------------------|--------------------------------------------------------------------------|-----------------------------------------------|
| Supply voltage                      | 12V ± 0.5Vdc                                                             |                                               |
| Power                               | 12W/m (30W/reel)                                                         | ○ ENERG <sup>†</sup>                          |
| Current                             | 1 A/m (5A/roll)                                                          | MW LIGHTING                                   |
| Power per reel                      | 60W                                                                      | HQS-12W-60LED-W-WP-12V                        |
| Color temperature                   | 6500K                                                                    | A                                             |
| Beam angle                          | 120°                                                                     | В                                             |
| Luminous flux                       | 1260 lm/m (6300lm/roll)                                                  | C                                             |
| CRI                                 | >80                                                                      | D                                             |
| Maximum length for one sided supply | 5m                                                                       | E                                             |
| IP protection degree                | IP64                                                                     | F                                             |
| Working temperature                 | -25°C ÷ 50°C                                                             | G                                             |
| Storage temperature                 | -25°C ÷ 60°C                                                             | <b>5</b>                                      |
| LED QTY                             | 60 LEDs/m (300 LEDs/reel)                                                | 6                                             |
| Width PCB                           | 10mm                                                                     | kWh/1000h                                     |
| Cut section                         | 50mm                                                                     | <b>1 1 1 1 1 1 1 1 1 1 1 1 1 1 1 1 1 1 1 </b> |
| Connection wire                     | 2 x AWG20 (0.52 mm2 ) stranded wire, length = 140 mm: V+: red: V-:black. | 2019/2015                                     |
| Dimensions (L x W x H)              | 5000 x 10 x 1.2 mm                                                       | <b>15</b>                                     |
| Packing                             | 5m / reel (bag)                                                          |                                               |