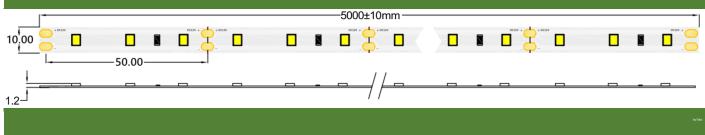

| Image: HQS-12W-60LED-W-12V   Professional Led Strip, 12 W/m |                                                                             |                                 |
|-------------------------------------------------------------|-----------------------------------------------------------------------------|---------------------------------|
|                                                             |                                                                             | ■ Features:                     |
|                                                             |                                                                             | • Double copper layer           |
|                                                             |                                                                             | • Can be cut every segment 5 cm |
| Mity (B) (a) (b) (b) (b) (b) (b) (b) (b) (b) (b) (b         | CT CONTRACTOR                                                               | 6500K<br>WHITE                  |
|                                                             |                                                                             | • 3 years warranty              |
| TECHNICAL DETAILS                                           |                                                                             |                                 |
| MODEL                                                       | HQS-12W-60LED-W-12V                                                         | EPREL                           |
| Supply voltage                                              | 12V ± 0.5Vdc                                                                |                                 |
| Power                                                       | 12W/m (30W/reel)                                                            | ENERG <sup>4</sup>              |
| Current                                                     | 1 A/m (5A/roll)                                                             | MW LIGHTING                     |
| Power per reel                                              | 60W                                                                         | HQS-12W-60LED-W-12V             |
| Color temperature                                           | 6500K                                                                       | Α                               |
| Beam angle                                                  | 120°                                                                        | В                               |
| Luminous flux                                               | 1260 lm/m (6300lm/roll)                                                     | C                               |
| CRI                                                         | >80                                                                         |                                 |
| Maximum length for one sided supply                         | 5m                                                                          | E                               |
| IP protection degree                                        | IP33                                                                        |                                 |
| Working temperature                                         | -25°C ÷ 50°C                                                                | G                               |
| Storage temperature                                         | -25°C ÷ 60°C                                                                |                                 |
| LED QTY                                                     | 60 LEDs/m (300 LEDs/reel)                                                   | 6                               |
| Width PCB                                                   | 10mm                                                                        | kWh/1000h                       |
| Cut section                                                 | 50mm                                                                        |                                 |
| Connection wire                                             | 2 x AWG20 (0.52 mm2 ) stranded wire,<br>length = 140 mm: V+: red: V-:black. |                                 |
| Dimensions (L x W x H)                                      | 5000 x 10 x 1.2 mm                                                          |                                 |
| Packing                                                     | 5m / reel (bag)                                                             |                                 |

## MECHANICAL SPECIFICATION: