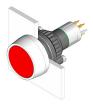

#### 14-435.036 - Illuminated pushbutton actuator

Attention: The preview is based on a sample product. This can differ from your current configuration.

Mounting

**Front** 

Front dimension Ø 29 mm Front shape round