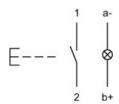

#### Wiring diagram

#### Legend

Contacts: NO = Normally open Switching action: B = Momentary