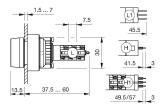

nated pushbutton actuator



Attention: The preview is based on a sample product. This can differ from your current configuration.

Mounting

**Front** 

Front dimension Ø 29 mm Front shape round

Other Attributes

Weight 0,015 kg

Operating-/Indication part

Lens illumination illuminative

**IP-Rating** 

Front protection IP67

**Connection Method** 

Terminal Universal 2.0 x 0.5 mm

**Actuator** 

Switching action Momentary
Housing colour black
Housing material Plastic

Switching element

Switching system Low-level element

Switching current 0.1 A
Contacts 1 NO
Switching voltage 42 V AC/DC

Contact material

#### **Function**

Illuminated pushbutton

e a o

# EAO – Your Expert Partner for **Human Machine Interfaces**

## 14-435.036 - Illuminated pushbutton actuator

#### **Dimensions**



H = Universal terminal 2.0 x 0.5 mm

#### **Mounting cut-outs**



#### Wiring diagram



#### **Component layout**



#### Legend

Contacts: NO = Normally open Switching action: B = Momentary