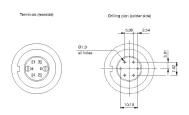

#### **Dimensions**

H = Universal terminal 2.0 x 0.5 mm

#### **Mounting cut-outs**