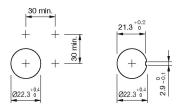

ample product. This can differ from your current configuration.

Mounting

**Front** 

Front dimension Ø 29 mm Front shape round

Other Attributes

Weight 0,015 kg

Operating-/Indication part

Lens illumination illuminative

**IP-Rating** 

Front protection IP67

**Connection Method** 

Terminal Universal 2.0 x 0.5 mm

**Actuator** 

Switching action Momentary
Housing colour black
Housing material Plastic

Switching element

Switching system Low-level element

Switching current 0.1 A
Contacts 1 NO
Switching voltage 42 V AC/DC

Contact material

#### **Function**

Illuminated pushbutton

e a o

# EAO – Your Expert Partner for **Human Machine Interfaces**

## 14-435.036 - Illuminated pushbutton actuator

#### **Dimensions**



H = Universal terminal 2.0 x 0.5 mm

#### **Mounting cut-outs**



#### Wiring diagram



#### **Component layout**



#### Legend

Contacts: NO = Normally open Switching action: B = Momentary