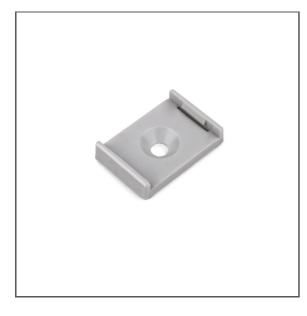

# Mounting bracket GIP Ref. C24332C02

Ref. arch 24332

## **TECHNICAL SPECIFICATIONS**

| Material | РР    | Height           | 6.65 mm |
|----------|-------|------------------|---------|
| Color    | gray  | Lifting capacity | 4 kg    |
| Width    | 31 mm |                  |         |