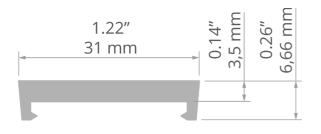

### **TECHNICAL DRAWING**

## **TECHNICAL SPECIFICATIONS**

| Material | РР    | Height           | 6.65 mm |
|----------|-------|------------------|---------|
| Color    | gray  | Lifting capacity | 4 kg    |
| Width    | 31 mm |                  |         |