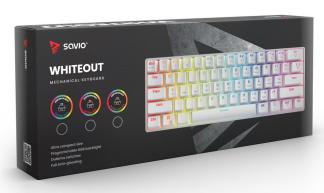

SAVIO WHITEOUT is a mechanical keyboard, which will be perfect both at home and tournaments. It is perfect even for the most demanding users in mind. The keycaps use "double-injection" technology, which prevents the characters from rubbing off during use, and the life of the switches is up to 50,000,000 clicks. In addition, the two-stage feet allow you to set the keyboard at three different support heights. It adapts to each player's individual preferences. You can position your wrists correctly and comfortably.