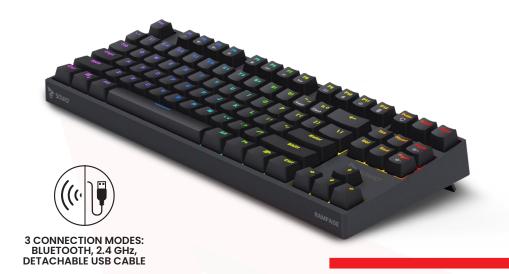

## TECHNICAL SPECIFICATION

Keyboard type: Mechanical Keyboard layout: US (87 keys) Interface: 2.4 GHz, Bluetooth, USB

Switches: OUTEMU Brown

Switch lifespan: 50 000 000 keystrokes Keyboard dimensions: 365×143×42 mm

Keyboard weight: 970 + / - 20 g

Software: Yes Anti-ghosting: Full Macro support: Yes

Compatibility: Windows 2000, XP, Vista, Win 7 / 8 / 10 / 11 Package content: Mechanical keyboard, braided USB-A -

USB-C cable, 2.4 GHz receiver, user manual

SAVIO RAMPAGE is a wireless mechanical keyboard designed with gamers in mind, great for both home use and tournaments.

The keycaps are made with "double-injection" technology, which prevents the characters from rubbing off during use, and the life of the switches is up to 50,000,000 clicks.

The two-stage rubberised feet, which allow the keyboard to be positioned at three different support heights, will also assist in selecting the correct angle. The keyboard also has the option of routing the cable in three directions, thus adapting to each player's preference and comfort.