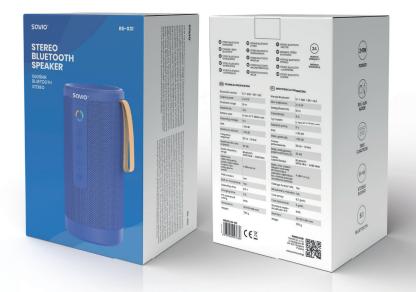

**SOVIO®** BS-031

## **STEREO BLUETOOTH**

**POWER** 

SD / AUX MODE

**FUNCTION** 

**STEREO** SOUND

**BLUETOOTH** 

| Bluetooth version:                                                          | 5.1 + EDR + BR + BLE             |
|-----------------------------------------------------------------------------|----------------------------------|
| Output power:                                                               | 2 x 5 W                          |
| Bluetooth range:                                                            | 10 m                             |
| Impedance:                                                                  | 4 Ω                              |
| Battery type:                                                               | Li-ion 3.7 V 3600 mAh            |
| Operating voltage:                                                          | 5 V                              |
| SNR:                                                                        | ≥ 90 dB                          |
| Maximum volume:                                                             | ≥ 95 dB                          |
| Frequency response:                                                         | 50 Hz – 18 kHz                   |
| Maximum SD card capacity:                                                   | 32 GB                            |
| Radio frequency range:                                                      | Bluetooth<br>2402 MHz – 2480 MHz |
| Maximum radio-frequency power transmitted in which this radio device works: | 4 dBm e.i.r.p.                   |
| TWS function:                                                               | Yes                              |
| Built-in microphone:                                                        | Yes                              |
| Operating time:                                                             | 8.5 h                            |
| Charging time:                                                              | 5 h                              |
| IPX waterproof rating:                                                      | IPX5                             |
| Dimensions:                                                                 | 90×90×188 mm                     |
| Weight:                                                                     | 700 g                            |

Savio

The BS-031 wireless Bluetooth speaker is the perfect companion for both home parties and outdoors. The high standard of IPX5 water resistance protects it against splashes and flooding. Advanced Bluetooth technology in the 5.1 version guarantees a stable connection, smooth music playback and allows you to move the speaker up to 10 m from the sound source. The loudspeaker can also be connected using a cable with a 3.5 mm AUX connector, which is compatible with most analogue devices, or use the built-in memory card slot. In addition, the BS-031 model has practical functions: automatic battery saving and shutdown when not used for longer period of time and TWS technology that allows you to connect two speakers at the same time, so that you can enjoy even better stereo sound quality. The BS-031 loudspeaker is not only of an impressive sound and excellent quality, but also has a modern and stylish design that distinguishes it from other Bluetooth speakers available on the market.