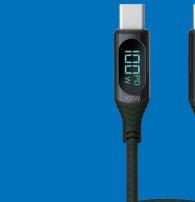

## USB-C — USB-C 100W CABLE WITH DIGITAL DISPLAY, 1 M

DATA TRANSFER

POWER
DELIVERY &
QUICK
CHARGE

DIGITAL DISPLAY

LENGTH

| Functionality:           | <ul> <li>Fast data transmission</li> <li>Charging (support for<br/>Quick Charge<br/>and Power Delivery)</li> <li>Digital display</li> </ul> |
|--------------------------|---------------------------------------------------------------------------------------------------------------------------------------------|
| Plugs:                   | 2×USB-C                                                                                                                                     |
| Rated power:             | 100W (20V, 5A)                                                                                                                              |
| Data transmission speed: | Up to 480 Mbps                                                                                                                              |
| Direction of operation:  | Works both ways                                                                                                                             |
| Length:                  | 1 m                                                                                                                                         |

The CL-174 cable guarantees high compatibility with most of the available devices and fast charging protocols, ensuring data transmission up to 480 Mbps. The built-in LCD display in real time shows the charging power of the device, and the reinforced structure protects against damage and provides exceptional durability.