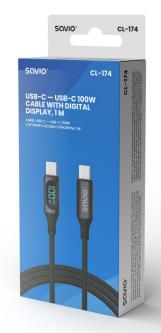

SOVIO° CL-174

## USB-C — USB-C 100W CABLE WITH DIGITAL DISPLAY, 1 M

DATA TRANSFER

POWER
DELIVERY &
QUICK
CHARGE

DIGITAL DISPLAY

LENGTH

| Functionality:           | <ul> <li>Fast data transmission</li> <li>Charging (support for<br/>Quick Charge<br/>and Power Delivery)</li> <li>Digital display</li> </ul> |
|--------------------------|---------------------------------------------------------------------------------------------------------------------------------------------|
| Plugs:                   | 2×USB-C                                                                                                                                     |
| Rated power:             | 100W (20V, 5A)                                                                                                                              |
| Data transmission speed: | Up to 480 Mbps                                                                                                                              |
| Direction of operation:  | Works both ways                                                                                                                             |
| Length:                  | 1 m                                                                                                                                         |

The CL-174 cable guarantees high compatibility with most of the available devices and fast charging protocols, ensuring data transmission up to 480 Mbps. The built-in LCD display in real time shows the charging power of the device, and the reinforced structure protects against damage and provides exceptional durability.