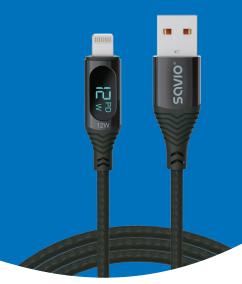

## USB-A — LIGHTNING 12W CABLE WITH DIGITAL DISPLAY, 1 M

FAST CHARGE

DIGITAI DISPLA

**LENGTH** 

| Functionality:           | <ul><li>Fast data transmission</li><li>Fast charging</li><li>Digital display</li></ul> |
|--------------------------|----------------------------------------------------------------------------------------|
| Plugs:                   | - 1×USB-A<br>- 1×Lightning                                                             |
| Rated power:             | 12W (5V, 2.4A)                                                                         |
| Data transmission speed: | Up to 480 Mbps                                                                         |
| Direction of operation:  | Works both ways                                                                        |
| Length:                  | 1 m                                                                                    |

The CL-173 cable guarantees high compatibility with most of the available devices and fast charging protocols, ensuring data transmission up to 480 Mbps. The built-in LCD display in real time shows the charging power of the device, and the reinforced structure protects against damage and provides exceptional durability.